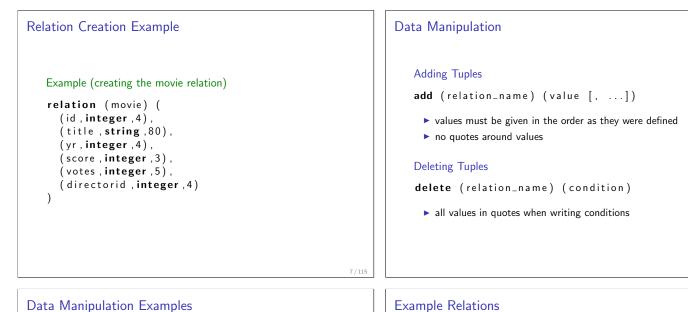

| Lxample | Relations |
|---------|-----------|
|         |           |
|         |           |

Example (MOVIE Relation)

| ID   | TITLE                          | YR   | SCORE | VOTES | DIRECTORID |
|------|--------------------------------|------|-------|-------|------------|
| 6    | Usual Suspects                 | 1995 | 87    | 35027 | 639        |
| 70   | Being John Malkovich           | 1999 | 83    | 13809 | 1485       |
| 107  | Batman & Robin                 | 1997 | 35    | 10577 | 105        |
| 110  | Sleepy Hollow                  | 1999 | 75    | 10514 | 148        |
| 112  | Three Kings                    | 1999 | 77    | 10319 | 0          |
| 151  | Gattaca                        | 1997 | 74    | 8388  | 2020       |
| 213  | Blade                          | 1998 |