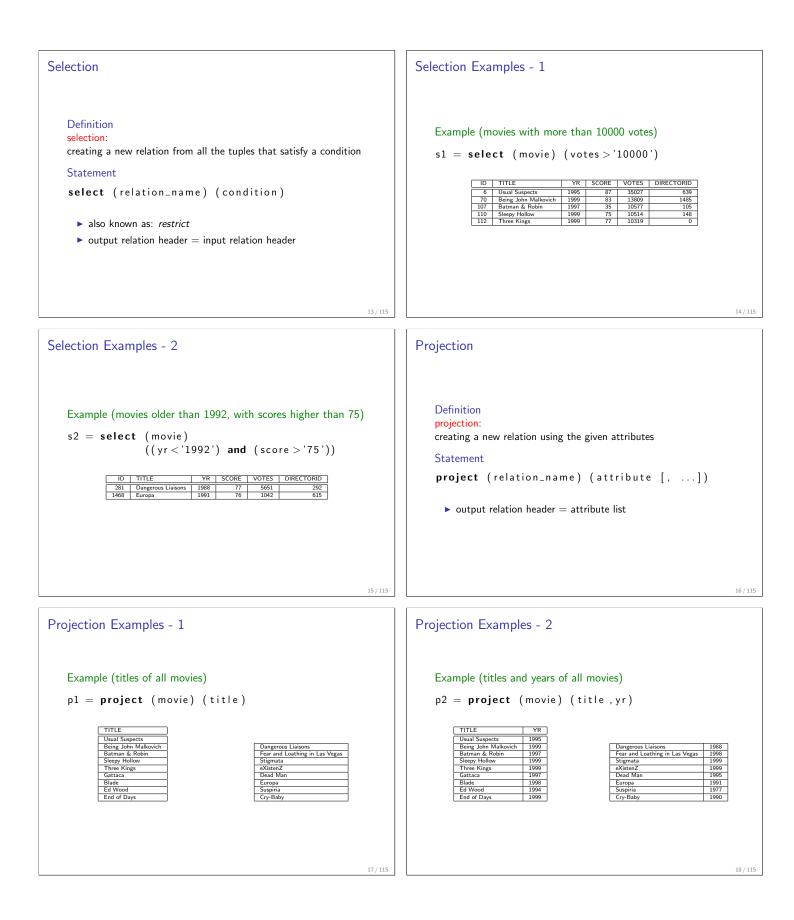

|
| 107     | 243     | 4   |  |
| 110     | 26      | 1   |  |
| 110     | 187     | 2   |  |
| 112     | 138     | 1   |  |
| 112     | 1485    | 4   |  |
| 151     | 243     | 2   |  |

| 213 | 3578 | 8  |
|-----|------|----|
| 228 | 26   | 1  |
| 228 | 406  | 4  |
| 251 | 9    | 1  |
| 251 | 308  | 2  |
| 251 | 745  | 10 |
| 281 | 243  | 7  |
| 281 | 503  | 2  |
| 373 | 26   | 1  |
| 373 | 187  | 6  |
| 373 | 282  | 8  |
|     |      |    |

 151
 793
 3

 213
 745
 6

| 373  | 302  | 2  |
|------|------|----|
| 432  | 308  | 2  |
| 432  | 406  | 1  |
| 433  | 350  | 1  |
| 433  | 793  | 2  |
| 573  | 26   | 1  |
| 573  | 308  | 12 |
| 573  | 1641 | 6  |
| 1468 | 745  | 3  |
| 1512 | 745  | 9  |
| 1539 | 26   | 1  |
| 1539 | 1641 | 5  |
| 1539 | 3578 | 7  |

8/115

10 / 115

12 / 115











41/115

42 / 115



























115 / 115