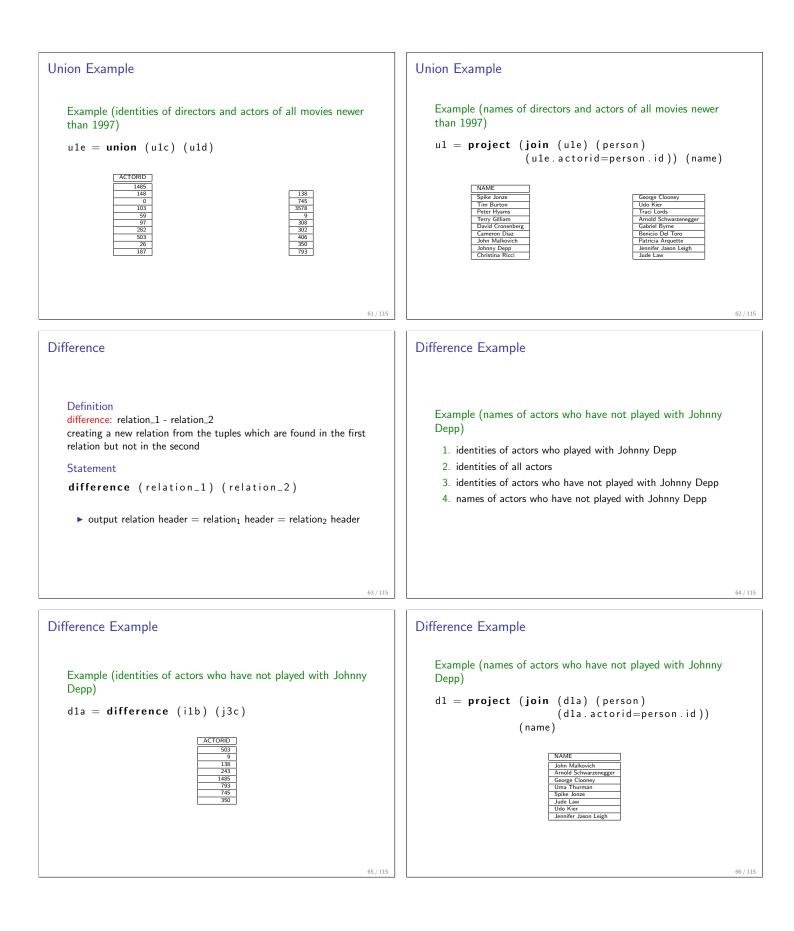

110     | 26      | 1   |  |
| 110     | 187     | 2   |  |
| 112     | 138     | 1   |  |
| 112     | 1485    | 4   |  |
| 151     | 243     | 2   |  |

| 213 | 3578 | 8  |
|-----|------|----|
| 228 | 26   | 1  |
| 228 | 406  | 4  |
| 251 | 9    | 1  |
| 251 | 308  | 2  |
| 251 | 745  | 10 |
| 281 | 243  | 7  |
| 281 | 503  | 2  |
| 373 | 26   | 1  |
| 373 | 187  | 6  |
| 373 | 282  | 8  |
|     |      |    |

 151
 793
 3

 213
 745
 6

| 373  | 302  | 2  |
|------|------|----|
| 432  | 308  | 2  |
| 432  | 406  | 1  |
| 433  | 350  | 1  |
| 433  | 793  | 2  |
| 573  | 26   | 1  |
| 573  | 308  | 12 |
| 573  | 1641 | 6  |
| 1468 | 745  | 3  |
| 1512 | 745  | 9  |
| 1539 | 26   | 1  |
| 1539 | 1641 | 5  |
| 1539 | 3578 | 7  |

8/115

10 / 115

12 / 115











41/115

42 / 115



























115 / 115