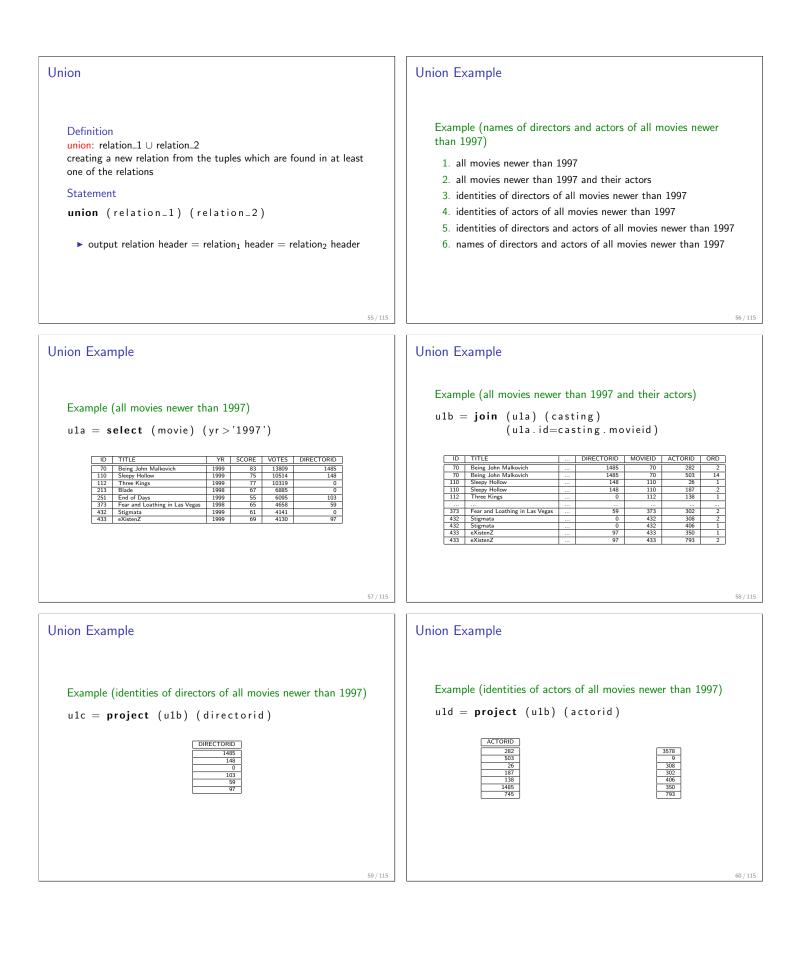

| 110     | 26      | 1   |  |
| 110     | 187     | 2   |  |
| 112     | 138     | 1   |  |
| 112     | 1485    | 4   |  |
| 151     | 243     | 2   |  |

| 213 | 3578 | 8  |
|-----|------|----|
| 228 | 26   | 1  |
| 228 | 406  | 4  |
| 251 | 9    | 1  |
| 251 | 308  | 2  |
| 251 | 745  | 10 |
| 281 | 243  | 7  |
| 281 | 503  | 2  |
| 373 | 26   | 1  |
| 373 | 187  | 6  |
| 373 | 282  | 8  |
|     |      |    |

 151
 793
 3

 213
 745
 6

| 373  | 302  | 2  |
|------|------|----|
| 432  | 308  | 2  |
| 432  | 406  | 1  |
| 433  | 350  | 1  |
| 433  | 793  | 2  |
| 573  | 26   | 1  |
| 573  | 308  | 12 |
| 573  | 1641 | 6  |
| 1468 | 745  | 3  |
| 1512 | 745  | 9  |
| 1539 | 26   | 1  |
| 1539 | 1641 | 5  |
| 1539 | 3578 | 7  |

8/115

10 / 115

12 / 115











41/115

42 / 115



























115 / 115