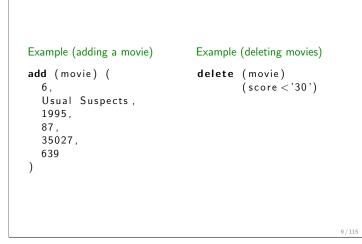

| Lxample | Relations |
|---------|-----------|
|         |           |
|         |           |

Example (MOVIE Relation)

| ID   | TITLE                          | YR   | SCORE | VOTES | DIRECTORID |
|------|--------------------------------|------|-------|-------|------------|
| 6    | Usual Suspects                 | 1995 | 87    | 35027 | 639        |
| 70   | Being John Malkovich           | 1999 | 83    | 13809 | 1485       |
| 107  | Batman & Robin                 | 1997 | 35    | 10577 | 105        |
| 110  | Sleepy Hollow                  | 1999 | 75    | 10514 | 148        |
| 112  | Three Kings                    | 1999 | 77    | 10319 | 0          |
| 151  | Gattaca                        | 1997 | 74    | 8388  | 2020       |
| 213  | Blade                          | 1998 | 67