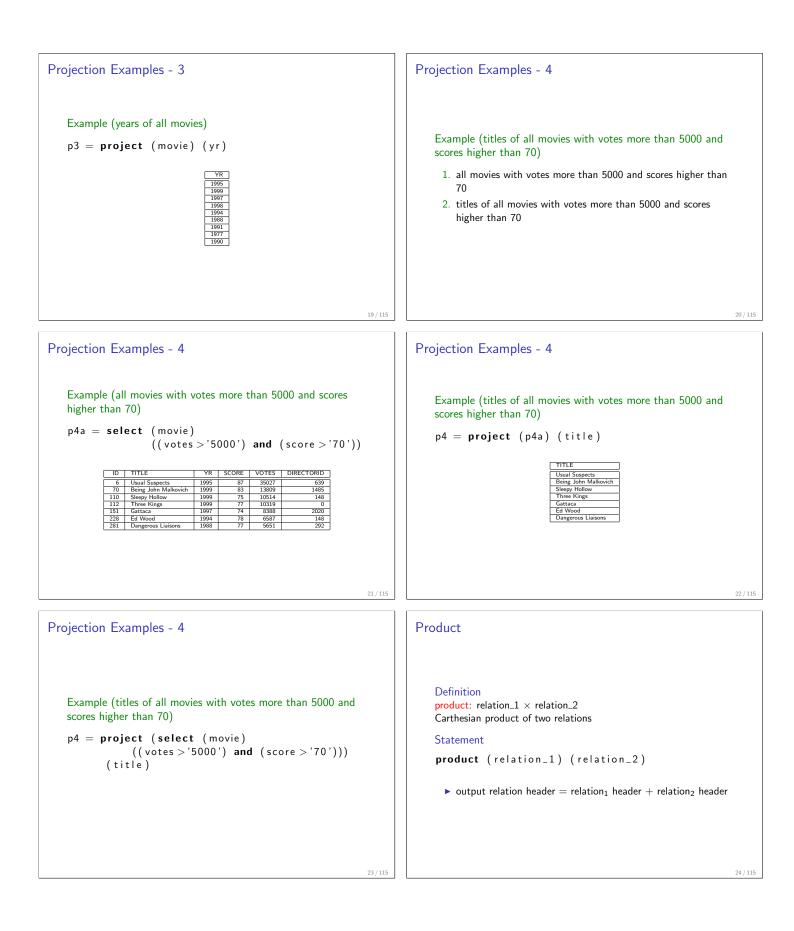

| 107     | 243     | 4   |  |
| 110     | 26      | 1   |  |
| 110     | 187     | 2   |  |
| 112     | 138     | 1   |  |
| 112     | 1485    | 4   |  |
| 151     | 243     | 2   |  |

| 213 | 3578 | 8  |
|-----|------|----|
| 228 | 26   | 1  |
| 228 | 406  | 4  |
| 251 | 9    | 1  |
| 251 | 308  | 2  |
| 251 | 745  | 10 |
| 281 | 243  | 7  |
| 281 | 503  | 2  |
| 373 | 26   | 1  |
| 373 | 187  | 6  |
| 373 | 282  | 8  |
|     |      |    |

 151
 793
 3

 213
 745
 6

| 373  | 302  | 2  |
|------|------|----|
| 432  | 308  | 2  |
| 432  | 406  | 1  |
| 433  | 350  | 1  |
| 433  | 793  | 2  |
| 573  | 26   | 1  |
| 573  | 308  | 12 |
| 573  | 1641 | 6  |
| 1468 | 745  | 3  |
| 1512 | 745  | 9  |
| 1539 | 26   | 1  |
| 1539 | 1641 | 5  |
| 1539 | 3578 | 7  |

8/115

10 / 115

12 / 115











41/115

42 / 115



























115 / 115