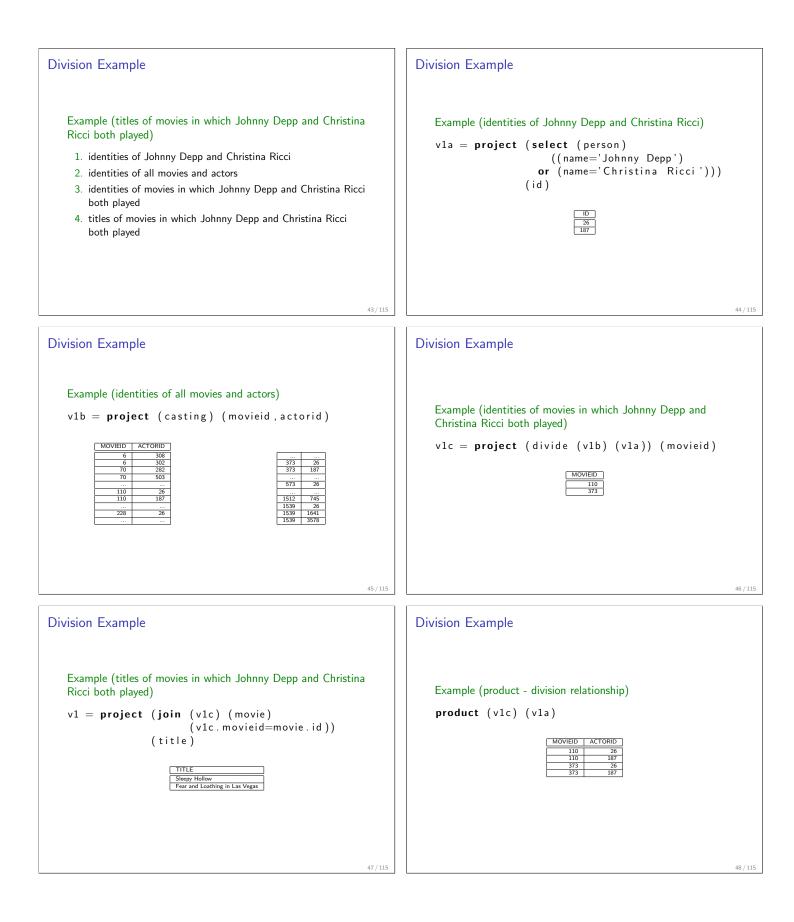

|  |
| 110     | 26      | 1   |  |
| 110     | 187     | 2   |  |
| 112     | 138     | 1   |  |
| 112     | 1485    | 4   |  |
| 151     | 243     | 2   |  |

| 213 | 3578 | 8  |
|-----|------|----|
| 228 | 26   | 1  |
| 228 | 406  | 4  |
| 251 | 9    | 1  |
| 251 | 308  | 2  |
| 251 | 745  | 10 |
| 281 | 243  | 7  |
| 281 | 503  | 2  |
| 373 | 26   | 1  |
| 373 | 187  | 6  |
| 373 | 282  | 8  |
|     |      |    |

 151
 793
 3

 213
 745
 6

| 373  | 302  | 2  |
|------|------|----|
| 432  | 308  | 2  |
| 432  | 406  | 1  |
| 433  | 350  | 1  |
| 433  | 793  | 2  |
| 573  | 26   | 1  |
| 573  | 308  | 12 |
| 573  | 1641 | 6  |
| 1468 | 745  | 3  |
| 1512 | 745  | 9  |
| 1539 | 26   | 1  |
| 1539 | 1641 | 5  |
| 1539 | 3578 | 7  |

8/115

10 / 115

12 / 115











41/115

42 / 115



























115 / 115