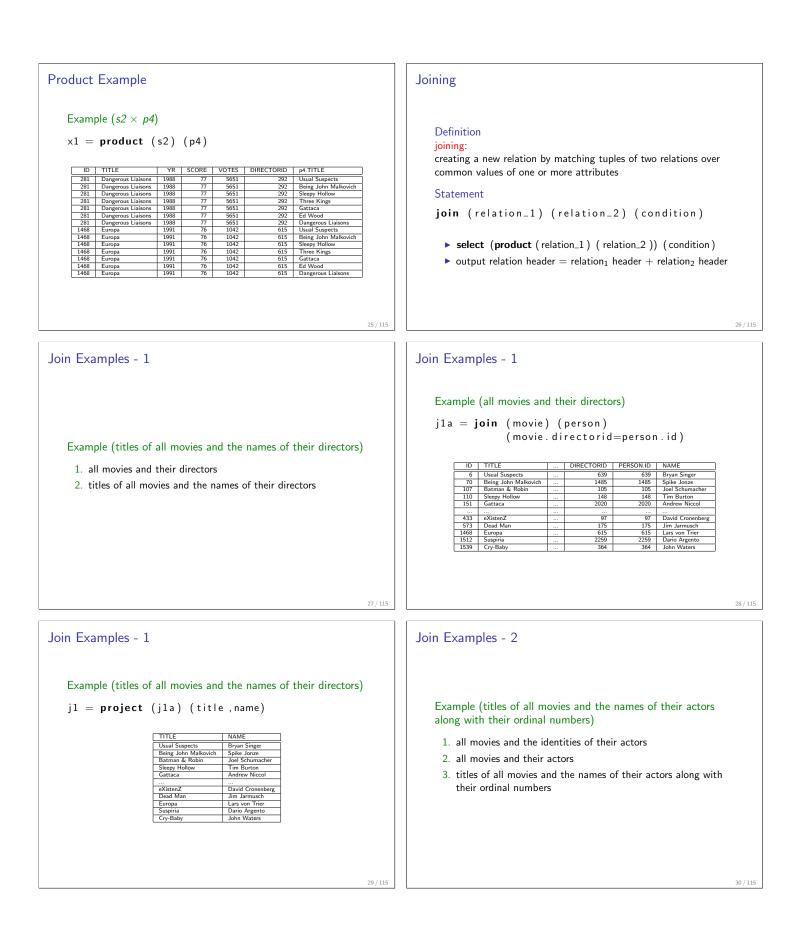

107     | 243     | 4   |  |
| 110     | 26      | 1   |  |
| 110     | 187     | 2   |  |
| 112     | 138     | 1   |  |
| 112     | 1485    | 4   |  |
| 151     | 243     | 2   |  |

| 213 | 3578 | 8  |
|-----|------|----|
| 228 | 26   | 1  |
| 228 | 406  | 4  |
| 251 | 9    | 1  |
| 251 | 308  | 2  |
| 251 | 745  | 10 |
| 281 | 243  | 7  |
| 281 | 503  | 2  |
| 373 | 26   | 1  |
| 373 | 187  | 6  |
| 373 | 282  | 8  |
|     |      |    |

 151
 793
 3

 213
 745
 6

| 373  | 302  | 2  |
|------|------|----|
| 432  | 308  | 2  |
| 432  | 406  | 1  |
| 433  | 350  | 1  |
| 433  | 793  | 2  |
| 573  | 26   | 1  |
| 573  | 308  | 12 |
| 573  | 1641 | 6  |
| 1468 | 745  | 3  |
| 1512 | 745  | 9  |
| 1539 | 26   | 1  |
| 1539 | 1641 | 5  |
| 1539 | 3578 | 7  |

8/115

10 / 115

12 / 115











41/115

42 / 115



























115 / 115