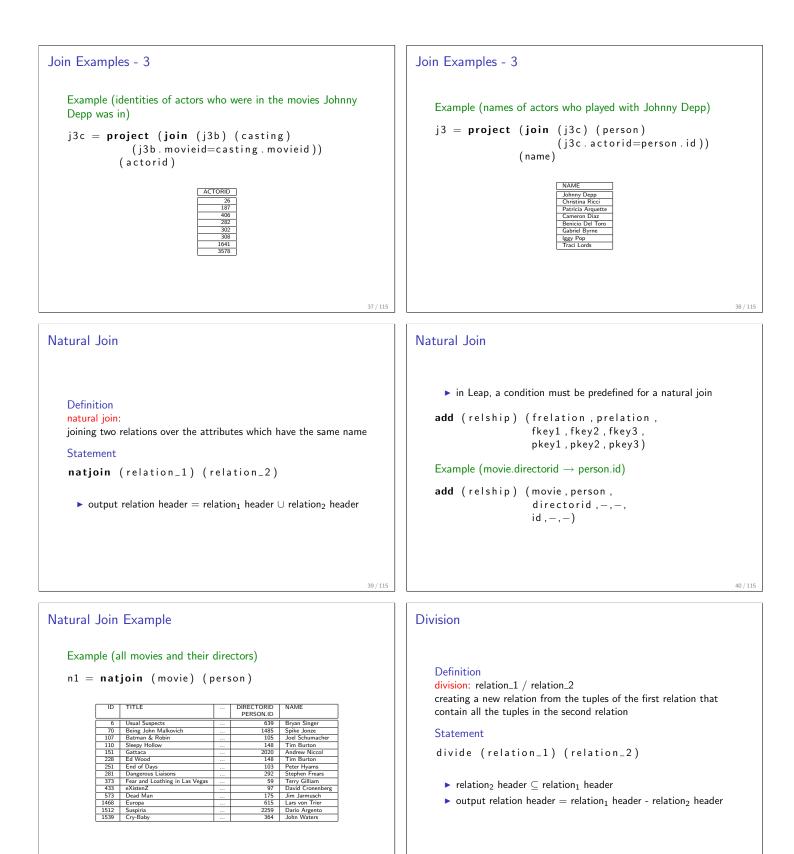

| 243     | 4   |  |
| 110     | 26      | 1   |  |
| 110     | 187     | 2   |  |
| 112     | 138     | 1   |  |
| 112     | 1485    | 4   |  |
| 151     | 243     | 2   |  |

| 213 | 3578 | 8  |
|-----|------|----|
| 228 | 26   | 1  |
| 228 | 406  | 4  |
| 251 | 9    | 1  |
| 251 | 308  | 2  |
| 251 | 745  | 10 |
| 281 | 243  | 7  |
| 281 | 503  | 2  |
| 373 | 26   | 1  |
| 373 | 187  | 6  |
| 373 | 282  | 8  |
|     |      |    |

 151
 793
 3

 213
 745
 6

| 373  | 302  | 2  |
|------|------|----|
| 432  | 308  | 2  |
| 432  | 406  | 1  |
| 433  | 350  | 1  |
| 433  | 793  | 2  |
| 573  | 26   | 1  |
| 573  | 308  | 12 |
| 573  | 1641 | 6  |
| 1468 | 745  | 3  |
| 1512 | 745  | 9  |
| 1539 | 26   | 1  |
| 1539 | 1641 | 5  |
| 1539 | 3578 | 7  |

8/115

10 / 115

12 / 115











41/115

42 / 115



























115 / 115