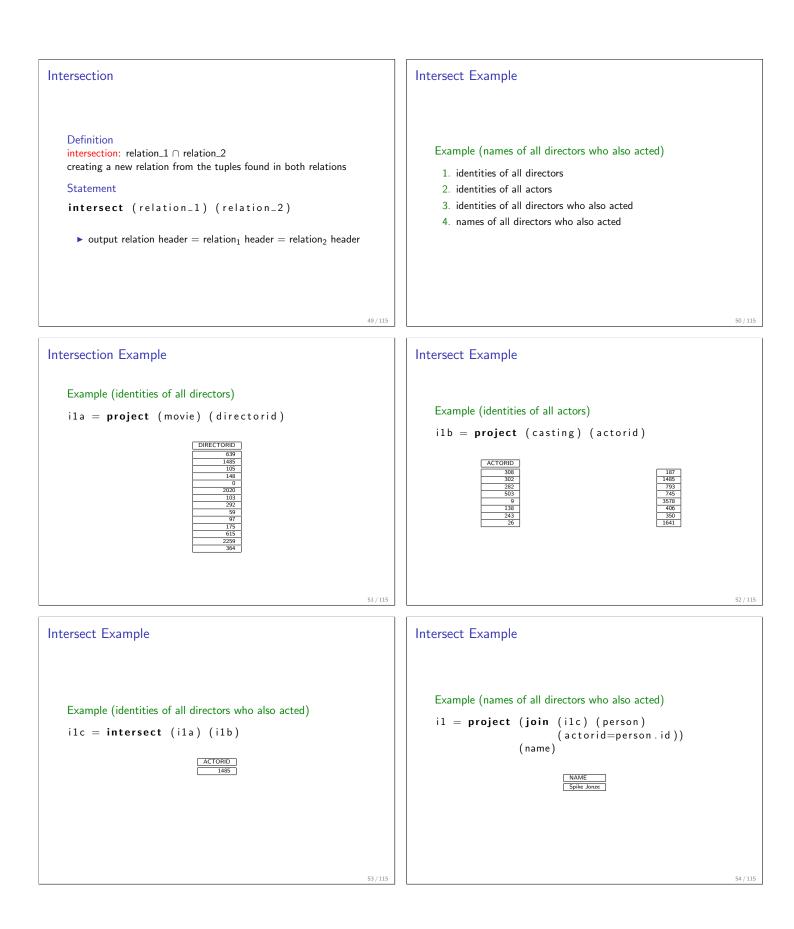

|
| 110     | 26      | 1   |  |
| 110     | 187     | 2   |  |
| 112     | 138     | 1   |  |
| 112     | 1485    | 4   |  |
| 151     | 243     | 2   |  |

| 213 | 3578 | 8  |
|-----|------|----|
| 228 | 26   | 1  |
| 228 | 406  | 4  |
| 251 | 9    | 1  |
| 251 | 308  | 2  |
| 251 | 745  | 10 |
| 281 | 243  | 7  |
| 281 | 503  | 2  |
| 373 | 26   | 1  |
| 373 | 187  | 6  |
| 373 | 282  | 8  |
|     |      |    |

 151
 793
 3

 213
 745
 6

| 373  | 302  | 2  |
|------|------|----|
| 432  | 308  | 2  |
| 432  | 406  | 1  |
| 433  | 350  | 1  |
| 433  | 793  | 2  |
| 573  | 26   | 1  |
| 573  | 308  | 12 |
| 573  | 1641 | 6  |
| 1468 | 745  | 3  |
| 1512 | 745  | 9  |
| 1539 | 26   | 1  |
| 1539 | 1641 | 5  |
| 1539 | 3578 | 7  |

8/115

10 / 115

12 / 115











41/115

42 / 115



























115 / 115