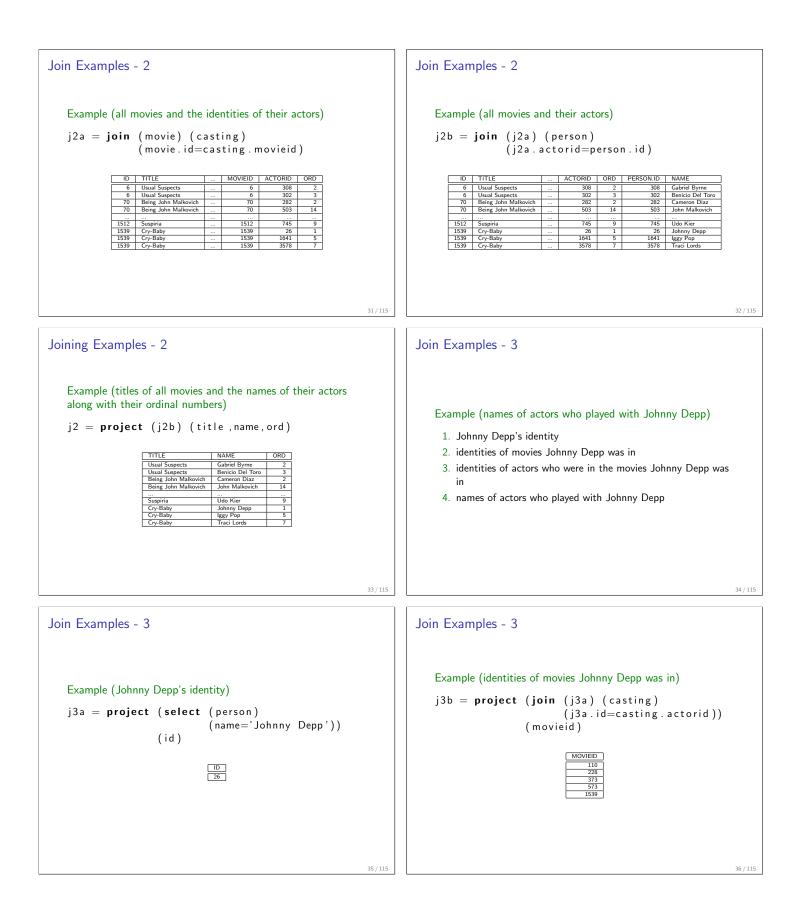

7     | 243     | 4   |  |
| 110     | 26      | 1   |  |
| 110     | 187     | 2   |  |
| 112     | 138     | 1   |  |
| 112     | 1485    | 4   |  |
| 151     | 243     | 2   |  |

| 213 | 3578 | 8  |
|-----|------|----|
| 228 | 26   | 1  |
| 228 | 406  | 4  |
| 251 | 9    | 1  |
| 251 | 308  | 2  |
| 251 | 745  | 10 |
| 281 | 243  | 7  |
| 281 | 503  | 2  |
| 373 | 26   | 1  |
| 373 | 187  | 6  |
| 373 | 282  | 8  |
|     |      |    |

 151
 793
 3

 213
 745
 6

| 373  | 302  | 2  |
|------|------|----|
| 432  | 308  | 2  |
| 432  | 406  | 1  |
| 433  | 350  | 1  |
| 433  | 793  | 2  |
| 573  | 26   | 1  |
| 573  | 308  | 12 |
| 573  | 1641 | 6  |
| 1468 | 745  | 3  |
| 1512 | 745  | 9  |
| 1539 | 26   | 1  |
| 1539 | 1641 | 5  |
| 1539 | 3578 | 7  |

8/115

10 / 115

12 / 115











41/115

42 / 115



























115 / 115