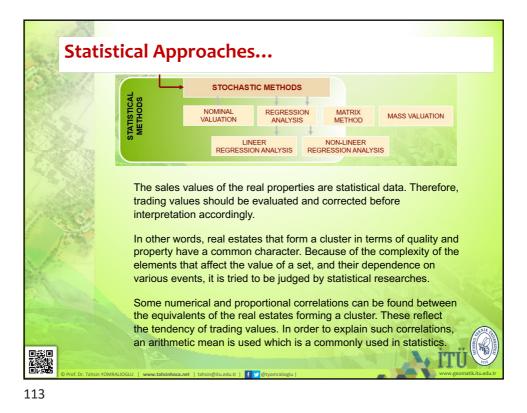

### **Stochastic Methods**

Stochastic methods are based on statistical models that require analysis by computer when compared with other methods. Because stochastic methods are applied for a large number of real estates and large areas. Differences between real estate values and similarities are related to the principle of acquiring numerical and proportional relations.

The trading value of the real estate assets is statistical data and in stochastic methods these data should be explained as a cluster statistically. Examples of Stochastic methods are Nominal Valuation, Regression Analysis, Linearization, Matrix Method, Artificial Neural Networks, Fuzzy Logic.

In general, within certain limits, the values of the real estates are shown as comparable, but each property has positive and negative characteristics against each other and each property may have a different value. Sometimes it will not be accurate to evaluate with a general approach, especially for the regions with large number of comparable real estates, it will give more accurate results with a value coefficient and sales price of a real estate which the value difference will be given into consideration.