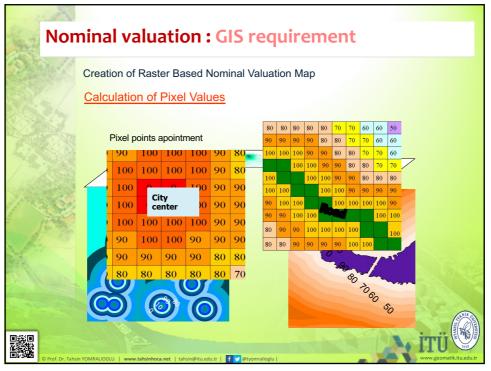

#### **İTÜ** – GEOMATİK MÜHENDİSLİĞİ BÖLÜMÜ **DERS NOTLARI**: GEO308 – **REAL ESTATE VALUATION # 00**

Real estate valuation methods... (1) EMSAL (KARŞILAŞTIRMA) YÖNTEMİ (market & sales comparison method) KLASİK YÖNTEMLER (2) GELIR (INDIRGEME) YÖNTEMI (income capitalisation method) (3) MALİYET YÖNTEMİ (replacement cost method) KARMA YÖNTEM: (1)+(2)+(3) (4) İSTATİSTİKİ YÖNTEMLER (statistics methods) **STOKASTİK** YÖNTEMLER REGRASYON NOMINAL HEDONIK DEĞERLENDİRME ANALİZİ DEĞERLEME TOPLU DEĞERLEME (MASS VALUATION) LINEER LİNEER-OLMAYAN REGRASYON REGRASYON Y ITU f 93

### **Stochastic Methods**

Stochastic methods are based on statistical models that require analysis by computer when compared with other methods. Because stochastic methods are applied for a large number of real estates and large areas. Differences between real estate values and similarities are related to the principle of acquiring numerical and proportional relations.

The trading value of the real estate assets is statistical data and in stochastic methods these data should be explained as a cluster statistically. Examples of Stochastic methods are Nominal Valuation, Regression Analysis, Linearization, Matrix Method, Artificial Neural Networks, Fuzzy Logic.

In general, within certain limits, the values of the real estates are shown as comparable, but each property has positive and negative characteristics against each other and each property may have a different value. Sometimes it will not be accurate to evaluate with a general approach, especially for the regions with large number of comparable real estates, it will give more accurate results with a value coefficient and sales price of a real estate which the value difference will be given into consideration.