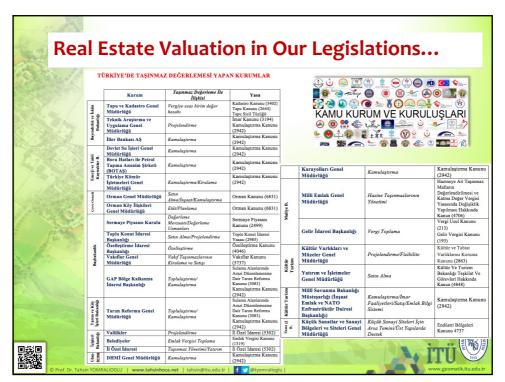

erms of zoning rights. With the development plans, the cadastral pieces of land in similar conditions are converted into construction parcels whose market values are very different from each other.

For example, different construction conditions can be envisaged in two parts of the zoning island separation line in the same zoning island. Similarly, the location of the zoning parcels will differ in their relations with the common areas. In all these cases distinctions may occur between the values of the zoning parcels. In cases where the new parcel parcels allocated after the arrangement and the old cadastral parcel are too far from each other or if the economic values are very different from each other, it can be decided to cancel the case in case of judicial review.

NIK WINERSTES











This conversion of the second second second second second second second second second second second second second second second second second second second second second second second second second second second second second second second second second second second second second second second second second second second second second second second second second second second second second second second second second second second second second second second second second second second second second second second second second second second second second second second second second second second second second second second second second second second second second second second second second second second second second second second second second second second second second second sec