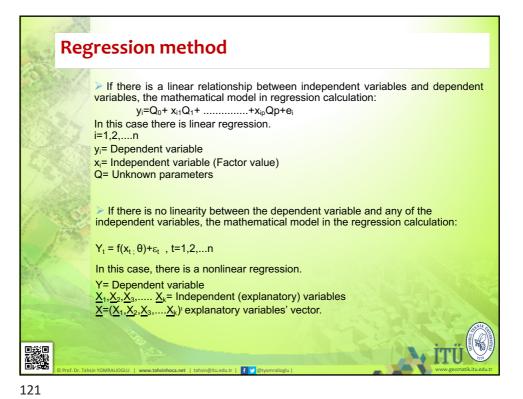

### **Regression method**

- Regression analysis is a method used to measure the relationship between two or more variables. If a single variable is used for analyzes, it is called as univariate regression, if multiple variables is used for analyzes, it is called as multivariate regression. Regression analysis provides information on the existence of the relationship between the variables if there is any. For example, an agricultural engineer may want to know the relationship between wheat yield and the amount of fertilizer, the relationship between an engineer's pressure and temperature, an economist's income level and consumption expenditures, the number of days a teacher shows absenteeism, and the degree of success.
  - The regression not only shows the functional form of the linear relationship between two or more variables, one of which is dependent and the other as an independent variable, but also it shows a line equation. It also provides prediction when one of the variables is known. Usually these two or more variables have to be quantitative in scale.
  - In the regression, one of the variables must be dependent, while other must be independent. The logic here is that it is variable which located in the left of the equation is affected by the variable in the right. The variables on the right are not affected by other variables. Not to be affected here means that in mathematical sense, we put these variables into effect when we put them in a linear equation.