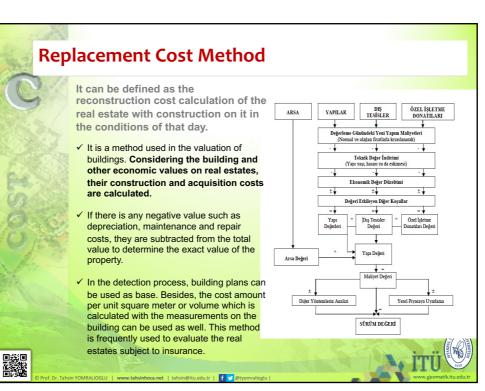

#### **İTÜ** – GEOMATİK MÜHENDİSLİĞİ BÖLÜMÜ **DERS NOTLARI**: GEO308 – **REAL ESTATE VALUATION # 00**

Real estate valuation methods... (1) EMSAL (KARŞILAŞTIRMA) YÖNTEMİ (market & sales comparison method) KLASİK YÖNTEMLER (2) GELIR (INDIRGEME) YÖNTEMI (income capitalisation method) (3) MALİYET YÖNTEMİ (replacement cost method) KARMA YÖNTEM: (1)+(2)+(3) (4) İSTATİSTİKİ YÖNTEMLER (statistics methods) **STOKASTİK** YÖNTEMLER REGRASYON NOMINAL HEDONIK DEĞERLENDİRME ANALİZİ DEĞERLEME TOPLU DEĞERLEME (MASS VALUATION) LINEER LİNEER-OLMAYAN REGRASYON REGRASYON Y ITU f 93