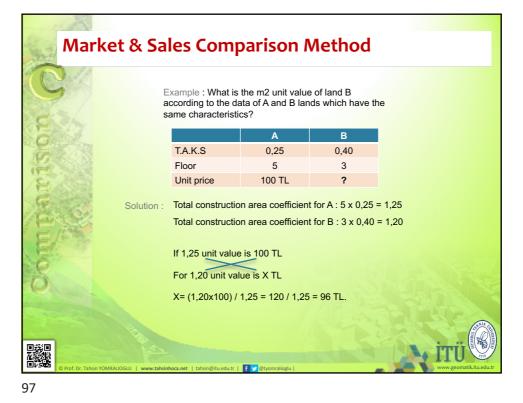

### **Market & Sales Comparison Method**

According to this method, the most recent purchase and sale prices of the comparable real estates with similar characteristics in the place should be taken into consideration. The real estate is determined by comparing it with the other real estates properties around it. The average of the prices of these in recent years constitutes a reference for the real estate that is to be evaluated.

The number of comparable parcels should be between 5 to 10. The average values can be at most ±15% different than the equivalent values.

The comparable land is the same in terms of type and class. If there is no land with exactly the same quality, land with similar properties can be accepted as comparable with the condition of addition or subtraction of the value differences.

Valuation of the bare land is usually done according to this method. The value change due to the date difference between the date of transaction should also be valuated and taken into account either using exact comparables or similar comparables.

÷.

In order to apply this method, first of all, it is necessary to have real market value and similar quality of real estate property in the same region. Usually it is applied for nonincome real estate and land without construction when sufficient number of similar property acquired. The market value, for example, when valuation of land, it is compared with other land which have similar characteristics and the market value is determined by taking the average of these values In order to determine the final value in this method, it is very important to have real values of similar real estates.

However, if there is not sufficient number of comparable real estate in the same region, this method can be used with real estates in different regions according to the various conversion coefficients depending on the feature deviations of the property. It is desired to set average values of real estates with similar properties that are valued on certain dates. Therefore, it is expected that real estates with different characteristics will be compatible with each other. The comparison method is easier to grasp than other methods, and the more similar the characteristics of the real property of the valued property, the greater the accuracy of

the appraised value.

94

THERSITESI 1773