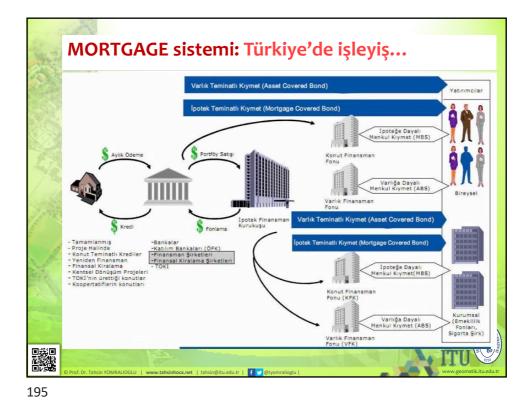

|













MINERSITES



















## Bilirkişilik..?

**Bilirkişi**: Kamulaştırmaya konu gayrimenkul veya hakkın değerinin belirlenmesi hususunda uzmanlığa ve teknik bilgiye sahip gerçek kişi mühendis, mimar ve şehir plancılarıdır. HUMK'nun 275. maddesinde bilirkişi, yargıcın bilmediği, çözümü özel veya teknik veya deneysel kurallar gerektiren hallerde, oy ve görüşünü bildiren kimse olarak tanımlanmaktadır.

6754 sayılı Bilirkişilik Kanununun 6. maddesi ile Bilirkişilik Yönetmeliğinin 33. maddesi gereğince, 2017 yılı Ekim Ayı itibariyle adli ve idari yargı alanında yürütülen bilirkişilik faaliyetinin yapılabilmesi için, bilirkişilik yapacak kişilerin "Bilirkişilik Temel Eğitimi"ni tamamlamaları ve katılım belgesi sahibi olmaları gerekmektedir.

Eğitimlere katılmak için adayların ilgili kanun ve yönetmelikle