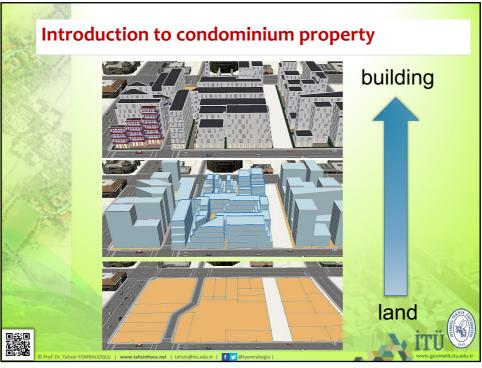

© PROF DR TAHSIN YOMRALIOĞLU

HILE THE RESITEST

HNIK INIKERSITESI

THEREST INTERST

According to the law; Independent property rights can be established by the owners of the real estate according to the provisions of the Floor Ownership on the ones that are suitable for being used separately from the departments such as floor, apartment, office, shop, store, cellar, warehouse (Law no.634 / Art.1).

The right of provisional use can be established on the parts of the structure that is being constructed or to be made in the future. After the completion of the building to be passed on the basis of the ownership of the floor, land owners or common owners of the land, according to the provisions of this law **easement rights (irtifak hakkı)** can be established.