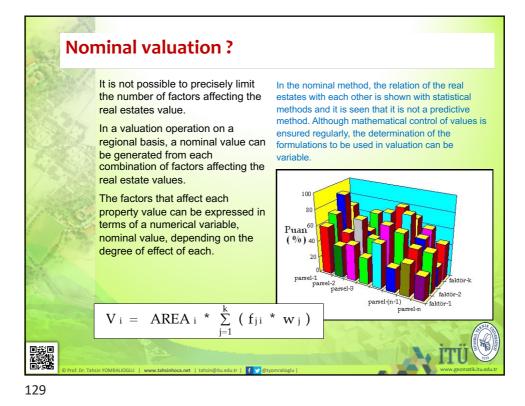

### **Stochastic Methods**

Stochastic methods are based on statistical models that require analysis by computer when compared with other methods. Because stochastic methods are applied for a large number of real estates and large areas. Differences between real estate values and similarities are related to the principle of acquiring numerical and proportional relations.

The trading value of the real estate assets is statistical data and in stochastic methods these data should be explained as a cluster statistically. Examples of Stochastic methods are Nominal Valuation, Regression Analysis, Linearization, Matrix Method, Artificial Neural Networks, Fuzzy Logic.

In general, within certain limits, the values of the real estates are shown as comparable, but each property has positive and negative characteristics against each other and each property may have a different value. Sometimes it will not be accurate to evaluate with a general approach, especially for the regions with large number of comparable real estates, it will give more accurate results with a value coefficient and sales price of a real estate which the value difference will be given into consideration.