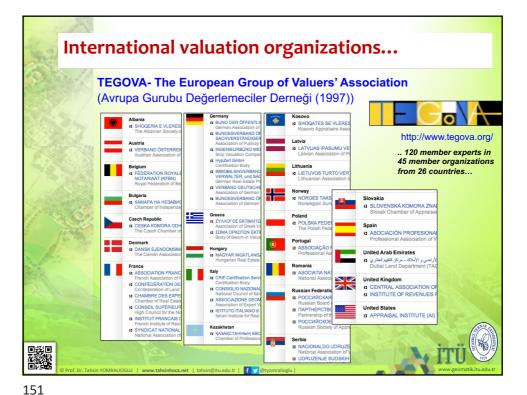

y;

The developments in the housing market directly and indirectly affect financial stability,

It is important for monetary policy decision makers to follow the developments in the housing market in terms of price stability,

In terms of households, the level of welfare is affected by the developments in the housing market due to the high share of both housing purchase decisions and household consumption expenditures in housing and rent expenditures in total expenditures,

It makes it necessary to follow the developments in the housing market by creating a housing price index.

126





© PROF DR TAHSİN YOMRALIOĞLU





NIK UNVERSITESI ITANVISI 1773





































© PROF DR TAHSIN YOMRALIOĞLU





HIK CINICRSITESI







© PROF DR TAHSIN YOMRALIOĞLU







































































HILE THE RESITEST





HNIK INIKERSITESI











THEREST INTERST





















According to the law; Independent property rights can be established by the owners of the real estate according to the provisions of the Floor Ownership on the ones that are suitable for being used separately from the departments such as floor, apartment, office, shop, store, cellar, warehouse (Law no.634 / Art.1).

The right of provisional use can be established on the parts of the structure that is being constructed or to be made in the future. After the completion of the building to be passed on the basis of the ownership of the floor, land owners or common owners of the land, according to the provisions of this law **easement rights (irtifak hak