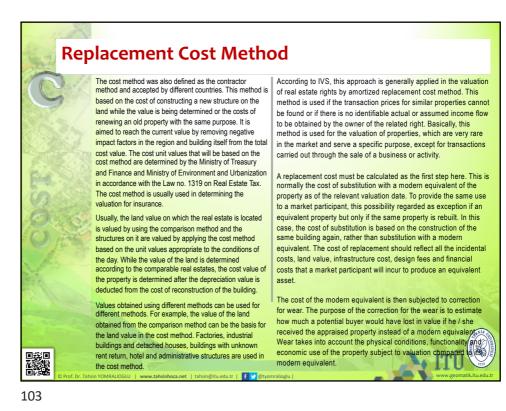

### **Market & Sales Comparison Method**

According to this method, the most recent purchase and sale prices of the comparable real estates with similar characteristics in the place should be taken into consideration. The real estate is determined by comparing it with the other real estates properties around it. The average of the prices of these in recent years constitutes a reference for the real estate that is to be evaluated.

The number of comparable parcels should be between 5 to 10. The average values can be at most ±15% different than the equivalent values.

The comparable land is the same in terms of type and class. If there is no land with exactly the same quality, land with similar properties can be accepted as comparable with the condition of addition or subtraction of the value differences.

Valuation of the bare land is usually done according to this method. The value change due to the date difference between the date of transaction should also be valuated and taken into account either using exact comparables or similar comparables.

÷.

In order to apply this method, first of all, it is necessary to have real market value and similar quality of real estate property in the same region. Usually it is applied for nonincome real estate and land without construction when sufficient number of similar property acquired. The market value, for example, when valuation of land, it is compared with other land which have similar characteristics and the market value is determined by taking the average of these values In order to determine the final value in this method, it is very important to have real values of similar real estates.

However, if there is not sufficient number of comparable real estate in the same region, this method can be used with real estates in different regions according to the various conversion coefficients depending on the feature deviations of the property. It is desired to set average values of real estates with similar properties that are valued on certain dates. Therefore, it is expected that real estates with different characteristics will be compatible with each other. The comparison method is easier to grasp than other methods, and the more similar the characteristics of the real property of the valued property, the greater the accuracy of