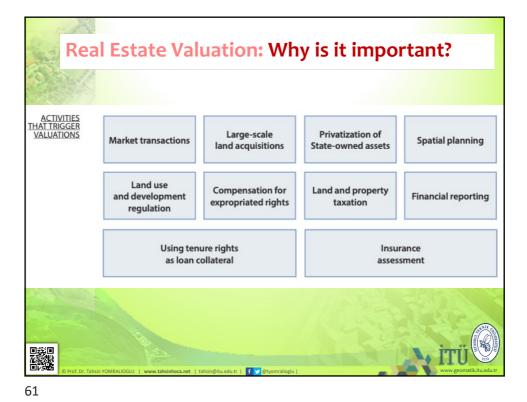

In general, the appraiser's value judgments experience, impartiality and appreciation are important in reaching the conclusion in the appraisal operation. For a correct result, it is of great importance that the valuation techniques are properly and appropriately selected in accordance with the legislation. Also they have sufficient knowledge and equipment related to the real estate and environment subject to the appraisal.

Ideally, each property must have a single value. However, valuation is carried out for different purposes such as lending or insurance in addition to market research. Regardless of the method and type, no real estate valuation can be made in any part of the world with precise mathematical methods.

52











© PROF DR TAHSIN YOMRALIOĞLU





THINERSITES











THE RESITES







# Real Estate Valuation in Our Legislations...

Nationalization- Devletleştirme (The Constitution of 1982 - Art. 47): «Private undertakings, which are qualified as public services, can be nationalized if they are required by the public interest. Nationalization is done through real money. The method and method of calculation of the real money are regulated by law.»

#### Law No. 2942 "Expropriation Law"- Kamulaştırma Kanunu (1983):

Method of calculation of expropriation value are determined by law. In the determination of the expropriation value, the law takes into account the tax declaration, the appraisals made by the official authorities on the expropriation date, the unit prices of the immovable property and the building cost accounts and other objective measures.