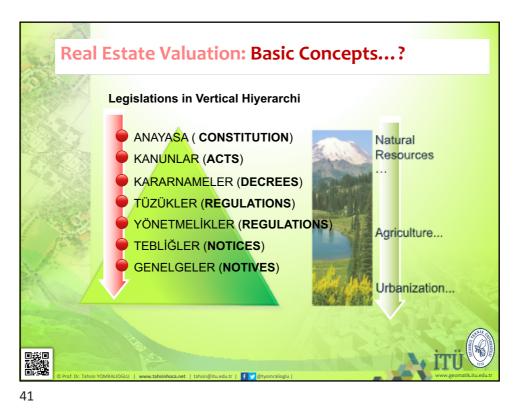

# Real Estate Valuation in Our Legislations...

Nationalization- Devletleştirme (The Constitution of 1982 - Art. 47): «Private undertakings, which are qualified as public services, can be nationalized if they are required by the public interest. Nationalization is done through real money. The method and method of calculation of the real money are regulated by law.»

#### Law No. 2942 "Expropriation Law"- Kamulaştırma Kanunu (1983):

Method of calculation of expropriation value are determined by law. In the determination of the expropriation value, the law takes into account the tax declaration, the appraisals made by the official authorities on the expropriation date, the unit prices of the immovable property and the building cost accounts and other objective measures. The law shows how the difference between this price and the value in the tax declaration will be taxed."

#### Law No. 3402 "Cadastre Law"- Kadastro kanunu (1987)

In the land registry and cadastral offices, the fee should not less than the minimum real estate value. In addition, the cadastral property, real estate tax based on the last declaration period 492 on the amount of the tariffs attached to the Law No. 492 cadastral fees are accrued as shown in the tariff. In the places where cadastral work is carried out, the cadastral commission shall be appraised as to the immovables whose real estate tax value is not certain, the cadastre and the court fee, and the judicial expenses.

#### Law No.1319 «Real Estate Taxation Law»- Emlak Vergisi Kanunu (1970)

Article 29 – Tax Value; It is the fair price of the building and the land which is included in the subject of the Property Tax. The fair price is the normal purchase price on the date of declaration of the building and land.

#### Law No.3194 «Zoning Law»- İmar Kanunu (1985)

According to the Zoning Law No. 3194, the allocation of the parcels to their owners should be ensured unless a technical requirement is required. If this is not possible, the allocation of the nearest parcels should be made. If the parcel is allocated on another zoning island due to technical requirements, there should be no loss of the owner in terms of zoning rights. With the development plans, the cadastral pieces of land in similar conditions are converted into construction parcels whose market values are very different from each other.