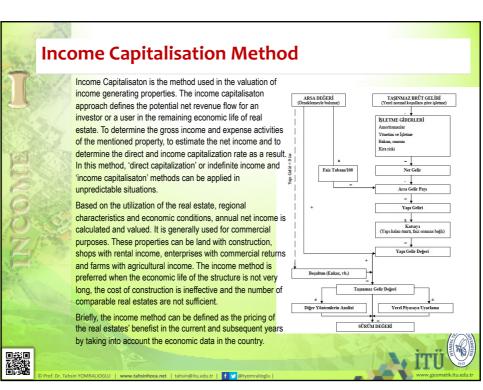

## Income Capitalisation Method

Different methods are used to determine the value under the income approach and the common feature of all is that the value is based on actual or estimated revenues actually obtained by the beneficiary. While the income for an investment property may be in the form of rent, it may be a hypothetical lease (or a saved rent) that is based on the cost to be rented by the owner to rent an equivalent space for the property owner. If the building is only eligible for a particular type of business activity, the revenue usually depends on the actual or potential cash flows of the building owner from commercial activities in this building. The determination of value by the commercial potential of a property is often described as 'profit method'.

The defined cash flows are then used in determining the value by subjecting to a capitalization process. Revenue streams, which are expected to remain constant, can be capitalized using a single multiplier, usually called the capitalization rate. The figure which is expected to reflect property risks and returns with time cost of money, represents the return for the investor and a theoretical return for the owner of the property. Although this method, which is generally called whole risk yield method, is a quick and simple method, it may not be reliable in future periods when income is expected to be higher than expected in general in the market or in cases where further risk analysis methods are required. In such cases, different discounted cash flow models may be used. Although there are significant differences in their details, their basic characteristics are the same and the net revenues to be obtained in a determined future period are adapted to the present day by using a discount rate

The sum of the present values of the individual periods represents the capital value. As with all risk-yielding methods, the discount rate in the model of discounted cash flows is based on the time cost of money and the risks and returns associated with these income streams.

The yield or reduction ratio referred above is determined for the purpose of the valuation. If the objective is to determine the value of a specific or potential owner of a value based on his / her investment criteria, the rate to be used may reflect the expected rate of return or the weighted average cost of capital. If the aim is to determine the market value, this ratio is obtained by observing the return of the price paid for the property rights exchanged between market participants in the market.

The appropriate discount rate should be determined as a result of the analysis of the rates applied in the transactions in the market. If this is not possible, an appropriate reduction rate based on a typical risk-free rate of return adjusted for additional risks and opportunities specific to a real estate property right may be developed.

The appropriate yield or reduction rate also depends on whether the income inputs or cash flows are based on current levels or whether the projections are intended to reflect the expected inflation or deflation rates in the future.