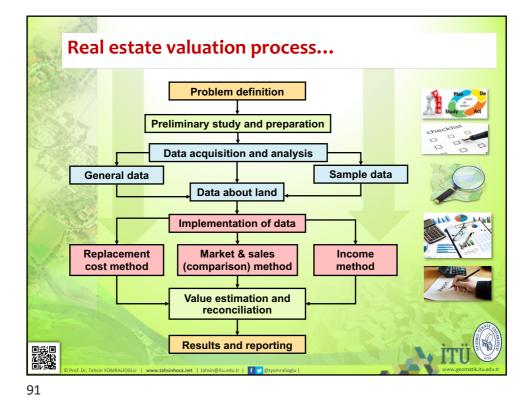

#### **İTÜ** – GEOMATİK MÜHENDİSLİĞİ BÖLÜMÜ **DERS NOTLARI**: GEO308 – **REAL ESTATE VALUATION # 00**

Real estate valuation methods... (1) EMSAL (KARŞILAŞTIRMA) YÖNTEMİ (market & sales comparison method) KLASİK YÖNTEMLER (2) GELIR (INDIRGEME) YÖNTEMI (income capitalisation method) (3) MALİYET YÖNTEMİ (replacement cost method) KARMA YÖNTEM: (1)+(2)+(3) (4) İSTATİSTİKİ YÖNTEMLER (statistics methods) **STOKASTİK** YÖNTEMLER REGRASYON NOMINAL HEDONIK DEĞERLENDİRME ANALİZİ DEĞERLEME TOPLU DEĞERLEME (MASS VALUATION) LINEER LİNEER-OLMAYAN REGRASYON REGRASYON Y ITU f 93