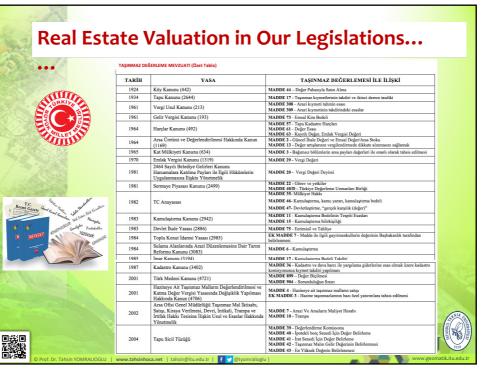

# Real Estate Valuation in Our Legislations...

#### Law No.1319 «Real Estate Taxation Law»- Emlak Vergisi Kanunu (1970)

Article 29 – Tax Value; It is the fair price of the building and the land which is included in the subject of the Property Tax. The fair price is the normal purchase price on the date of declaration of the building and land.

#### Law No.3194 «Zoning Law»- İmar Kanunu (1985)

According to the Zoning Law No. 3194, the allocation of the parcels to their owners should be ensured unless a technical requirement is required. If this is not possible, the allocation of the nearest parcels should be made. If the parcel is allocated on another zoning island due to technical requirements, there should be no loss of the owner in terms of zoning rights. With the development plans, the cadastral pieces of land in similar conditions are converted into construction parcels whose market values are very different from each other.