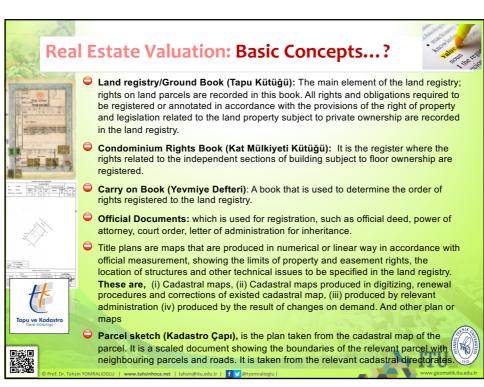

#### Law No. 3402 "Cadastre Law"- Kadastro kanunu (1987)

In the land registry and cadastral offices, the fee should not less than the minimum real estate value. In addition, the cadastral property, real estate tax based on the last declaration period 492 on the amount of the tariffs attached to the Law No. 492 cadastral fees are accrued as shown in the tariff. In the places where cadastral work is carried out, the cadastral commission shall be appraised as to the immovables whose real estate tax value is not certain, the cadastre and the court fee, and the judicial expenses.