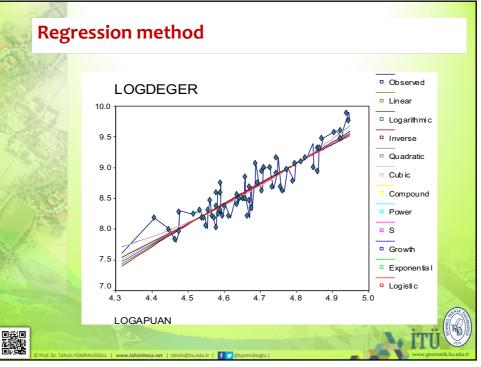

### **Regression method**

- Regression analysis is a method used to measure the relationship between two or more variables. If a single variable is used for analyzes, it is called as univariate regression, if multiple variables is used for analyzes, it is called as multivariate regression. Regression analysis provides information on the existence of the relationship between the variables if there is any. For example, an agricultural engineer may want to know the relationship between wheat yield and the amount of fertilizer, the relationship between an engineer's pressure and temperature, an economist's income level and consumption expenditures, the number of days a teacher shows absenteeism, and the degree of success.
  - The regression not only shows the functional form of the linear relationship between two or more variables, one of which is dependent and the other as an independent variable, but also it shows a line equation. It also provides prediction when one of the variables is known. Usually these two or more variables have to be quantitative in scale.
  - In the regression, one of the variables must be dependent, while other must be independent. The logic here is that it is variable which located in the left of the equation is affected by the variable in the right. The variables on the right are not affected by other variables. Not to be affected here means that in mathematical sense, we put these variables into effect when we put them in a linear equation.

118

© PROF DR TAHSIN YOMRALIOĞLU

| ndependent | LOG | APUAN |       |       |         |         |         |       |    |
|------------|-----|-------|-------|-------|---------|---------|---------|-------|----|
| Dependent  | Mt  | h Rs  | q d.f | :. si | .gf b0  |         | b1      | b2    | b3 |
| LOGDEGER   | LIN | .834  | 73    | .000  | -6.7994 | 3.3071  | _       |       |    |
| LOGDEGER   | LOG | .830  | 73    | .000  | -15.096 | 15.4086 | -       |       |    |
| LOGDEGER   | INV | .825  | 73    | .000  | 24.0066 | -71.682 |         |       |    |
| LOGDEGER   | QUA | .845  | 72    | .000  | 40.1613 | -16.800 | 2.1505  |       |    |
| LOGDEGER   | CUB | .845  | 72 .  | .000  | 14.2502 |         | -1.4772 | .2609 |    |
| LOGDEGER   |     | .836  |       |       | 1.4643  |         |         |       |    |
| LOGDEGER   | POW | .833  | 73.   |       |         | 1.7711  |         |       |    |
| LOGDEGER   | S   | .829  |       |       | 3.9222  |         | 3       |       |    |
| LOGDEGER   | GRO | .836  | 73.   | .000  | .3814   |         |         |       |    |
| LOGDEGER   |     | .836  |       |       | 1.4643  |         |         |       |    |
| LOGDEGER   | LGS | .836  | 73    | .000  | .6829   | .6839   | )       |       |    |
|            |     |       |       |       |         |         |         |       |    |
|            |     |       |       |       |         |         |         |       |    |
|            |     |       |       |       |         |         |         |       |    |