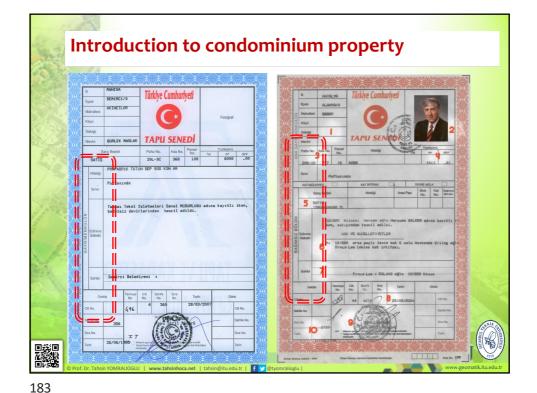

© PROF DR TAHSIN YOMRALIOĞLU

HILE THE RESITEST

HNIK INIKERSITESI

THEREST INTERST

According to the law; Independent property rights can be established by the owners of the real estate according to the provisions of the Floor Ownership on the ones that are suitable for being used separately from the departments such as floor, apartment, office, shop, store, cellar, warehouse (Law no.634 / Art.1).

The right of provisional use can be established on the parts of the structure that is being constructed or to be made in the future. After the completion of the building to be passed on the basis of the ownership of the floor, land owners or common owners of the land, according to the provisions of this law **easement rights (irtifak hakkı)** can be established.