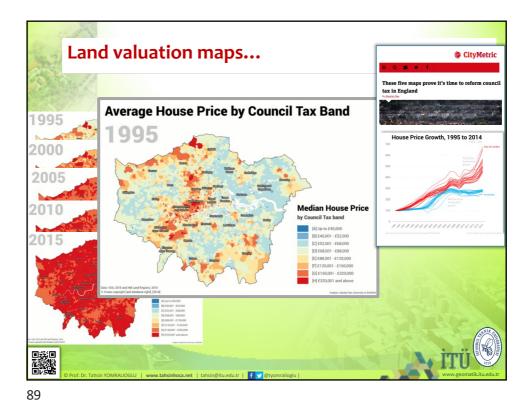

Print Print Print Print Print Print Print Print Print Print Print Print Print Print Print Print Print Print Print Print Print Print Print Print Print Print Print Print Print Print Print Print Print Print Print Print Print Print Print Print Print Print Print Print Print Print Print Print Print Print Print Print Print Print Print Print Print Print Print Print Print Print Print Print Print Print Print Print Print Print Print Print Print Print Print Print Print Print Print Print Print Print Print Print Print Print Print Print Print Print Print Print Print Print Pr

#### **İTÜ** – GEOMATİK MÜHENDİSLİĞİ BÖLÜMÜ **DERS NOTLARI**: GEO308 – **REAL ESTATE VALUATION # 00**

























#### **İTÜ** – GEOMATİK MÜHENDİSLİĞİ BÖLÜMÜ **DERS NOTLARI**: GEO308 – **REAL ESTATE VALUATION # 00**















Real estate valuation methods... (1) EMSAL (KARŞILAŞTIRMA) YÖNTEMİ (market & sales comparison method) KLASİK YÖNTEMLER (2) GELIR (INDIRGEME) YÖNTEMI (income capitalisation method) (3) MALİYET YÖNTEMİ (replacement cost method) KARMA YÖNTEM: (1)+(2)+(3) (4) İSTATİSTİKİ YÖNTEMLER (statistics methods) **STOKASTİK** YÖNTEMLER REGRASYON NOMINAL HEDONIK DEĞERLENDİRME ANALİZİ DEĞERLEME TOPLU DEĞERLEME (MASS VALUATION) LINEER LİNEER-OLMAYAN REGRASYON REGRASYON Y ITU f 93



### **Market & Sales Comparison Method**

According to this method, the most recent purchase and sale prices of the comparable real estates with similar characteristics in the place should be taken into consideration. The real estate is determined by comparing it with the other real estates properties around it. The