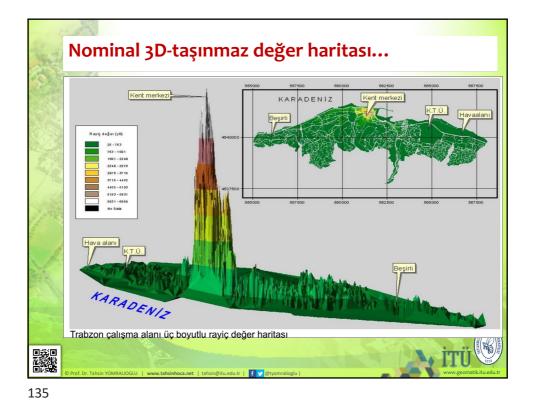

### **Stochastic Methods**

Stochastic methods are based on statistical models that require analysis by computer when compared with other methods. Because stochastic methods are applied for a large number of real estates and large areas. Differences between real estate values and similarities are related to the principle of acquiring numerical and proportional relations.

The trading value of the real estate assets is statistical data and in stochastic methods these data should be explained as a cluster statistically. Examples of Stochastic methods are Nominal Valuation, Regression Analysis, Linearization, Matrix Method, Artificial Neural Networks, Fuzzy Logic.

In general, within certain limits, the values of the real estates are shown as comparable, but each property has positive and negative characteristics against each other and each property may have a different value. Sometimes it will not be accurate to evaluate with a general approach, especially for the regions with large number of comparable real estates, it will give more accurate results with a value coefficient and sales price of a real estate which the value difference will be given into consideration.