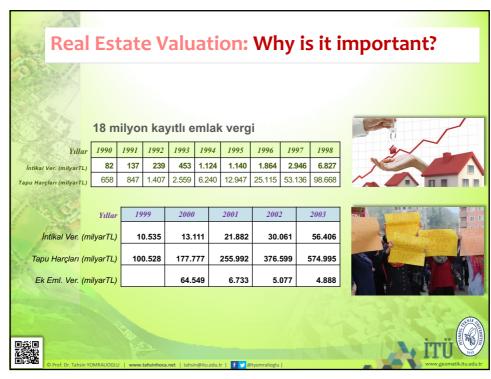

t value.

In general, the appraiser's value judgments experience, impartiality and appreciation are important in reaching the conclusion in the appraisal operation. For a correct result, it is of great importance that the valuation techniques are properly and appropriately selected in accordance with the legislation. Also they have sufficient knowledge and equipment related to the real estate and environment subject to the appraisal.

Ideally, each property must have a single value. However, valuation is carried out for different purposes such as lending or insurance in addition to market research. Regardless of the method and type, no real estate valuation can be made in any part of the world with precise mathematical methods.

52











© PROF DR TAHSIN YOMRALIOĞLU





THINERSITES











THE RESITES







# Real Estate Valuation in Our Legislations...

Nationalization- Devletleştirme (The Constitution of 1982 - Art. 47): «Private undertakings, which are qualified as public services, can be nationalized if they are required by the public interest. Nationalization is done through real money. The method and method of calculation of the real money are regulated by law.»

#### Law No. 2942 "Expropriation Law"- Kamulaştırma Kanunu (1983):

Method of calculation of expropriation value are determined by law. In the determination of the expropriation value, the law takes into account the tax declaration, the appraisals made by the official authorities on the expropriation date, the unit prices of the immovable property and the building cost accounts and other objective m