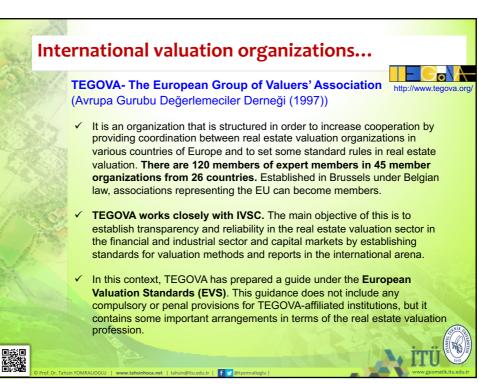

The developments in the housing market directly and indirectly affect financial stability,

It is important for monetary policy decision makers to follow the developments in the housing market in terms of price stability,

In terms of households, the level of welfare is affected by the developments in the housing market due to the high share of both housing purchase decisions and household consumption expenditures in housing and rent expenditures in total expenditures,

It makes it necessary to follow the developments in the housing market by creating a housing price index.

126





© PROF DR TAHSİN YOMRALIOĞLU





NIK UNVERSITESI ITANVISI 1773





































© PROF DR TAHSIN YOMRALIOĞLU





HIK CINICRSITESI







© PROF DR TAHSIN YOMRALIOĞLU







































































HILE THE RESITEST





HNIK INIKERSITESI











THEREST INTERST





















According to the law; Independent property rights can be established by the owners of the real estate according to the provisions of the Floor Ownership on the ones that are suitable for being used separately from the departments such as floor, apartment, office, shop, store, cellar, warehouse (Law no.634 / Art.1).

The right of provisional use can be established on the parts of the structure that is being constructed or to be made in the future. After the completion of the building to be passed on the basis of the ownership of the floor, land owners or common owners of the land, according to the provisions of this law **easement rights (irtifak hakkı)*