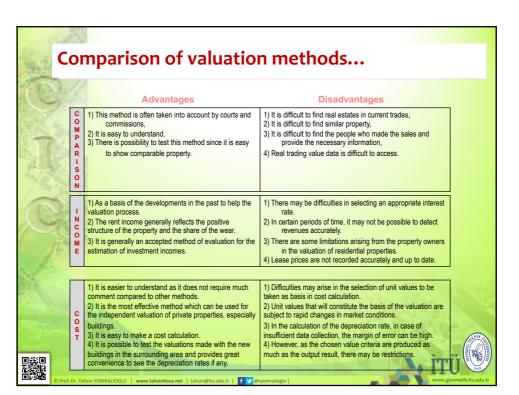

# Comparison of valuation methods...

Taşınmazın Cinsine Göre Kullanılacak Değerleme Yöntemleri

|                                        | Taşınmaz Kategorileri |             |                          |                  |               |                        |                  |                  |  |  |
|----------------------------------------|-----------------------|-------------|--------------------------|------------------|---------------|------------------------|------------------|------------------|--|--|
| Kullamlacak<br>Değerleme<br>Yöntemleri | Bağıms                | ız Bölüm ve | Binalar                  | Arsa ve Araziler |               | Ticari- Smai Yapılar   |                  |                  |  |  |
|                                        | Konut                 | İşyeri      | Cins<br>Tashihli<br>Bina | Arsa             | Tanm<br>Alanı | Akaryakıt<br>İstasyonu | Üretim<br>Tesisi | Ticari<br>Taşınm |  |  |
| Emsal<br>Karşılaştırma<br>Yöntemi      | xxx                   | xxx         | xxx                      | xxx              | xxx           | xxx                    | xx               | XXX              |  |  |
| Maliyet Yöntemi                        | х                     | x           | XXX                      | -                | -             | xxx                    | XXX              | xxx              |  |  |
| Gelir<br>Kapitalizasyonu<br>Yöntemi    | xx                    | xx          | xx                       | x                | xx            | xxx                    | xx               | xxx              |  |  |
| Geliştirme Analizi                     | xx                    | xx          | xx                       | xxx              | xx            | x                      | x                | xx               |  |  |

mm inisivatifinde olup, değerlemeye esas ana yöntem değildir

question, the purpose of use, environmental, economic, social conditions, technical, legal limitations, infrastructure features, zoning status and many other parameters affect the value of the real estate.

In all valuation methods, the

attribute of the real estate in

A single method can be used for the valuation of the real estates, and a number of methods can be applied to determine the value more accurately in terms of the nature of the real estate. In this case, 'mixed' valuation method can be mentioned.