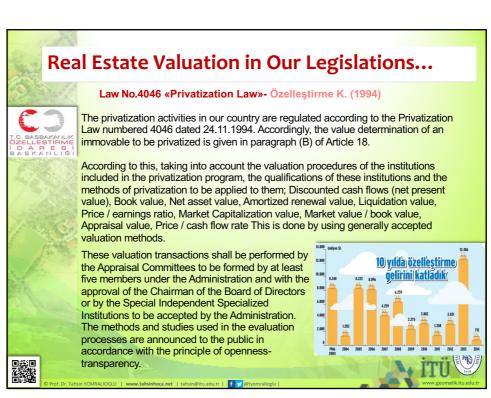

# Real Estate Valuation in Our Legislations...

Nationalization- Devletleştirme (The Constitution of 1982 - Art. 47): «Private undertakings, which are qualified as public services, can be nationalized if they are required by the public interest. Nationalization is done through real money. The method and method of calculation of the real money are regulated by law.»

#### Law No. 2942 "Expropriation Law"- Kamulaştırma Kanunu (1983):

Method of calculation of expropriation value are determined by law. In the determination of the expropriation value, the law takes into account the tax declaration, the appraisals made by the official authorities on the expropriation date, the unit prices of the immovable property and the building cost accounts and other objective measures. The law shows how the difference between this price and the value in the tax declaration will be taxed."

#### Law No. 3402 "Cadastre Law"- Kadastro kanunu (1987)

In the land registry and cadastral offices, the fee should not less than the minimum real estate value. In addition, the cadastral property, real estate tax based on the last declaration period 492 on the amount of the tariffs attached to the Law No. 492 cadastral fees are accrued as shown in the tariff. In the places where cadastral work is carried out, the cadastral commission shall be appraised as to the immovables whose real estate tax value is not certain, the cadastre and the court fee, and the judicial expenses.