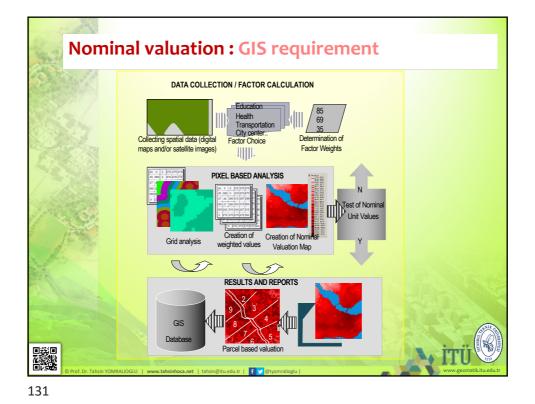

### **Stochastic Methods**

Stochastic methods are based on statistical models that require analysis by computer when compared with other methods. Because stochastic methods are applied for a large number of real estates and large areas. Differences between real estate values and similarities are related to the principle of acquiring numerical and proportional relations.

The trading value of the real estate assets is statistical data and in stochastic methods these data should be explained as a cluster statistically. Examples of Stochastic methods are Nominal Valuation, Regression Analysis, Linearization, Matrix Method, Artificial Neural Networks, Fuzzy Logic.

In general, within certain limits, the values of the real estates are shown as comparable, but each property has positive and negative characteristics against each other and each property may have a different value. Sometimes it will not be accurate to evaluate with a general approach, especially for the regions with large number of comparable real estates, it will give more accurate results with a value coefficient and sales price of a real estate which the value difference will be given into consideration.