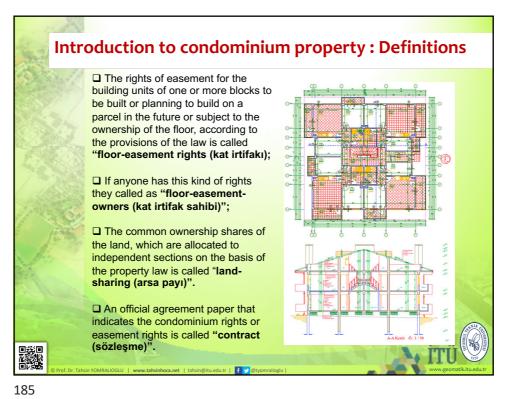

The right of provisional use can be established on the parts of the structure that is being constructed or to be made in the future. After the completion of the building to be passed on the basis of the ownership of the floor, land owners or common owners of the land, according to the provisions of this law **easement rights (irtifak hakkı)** can be established.