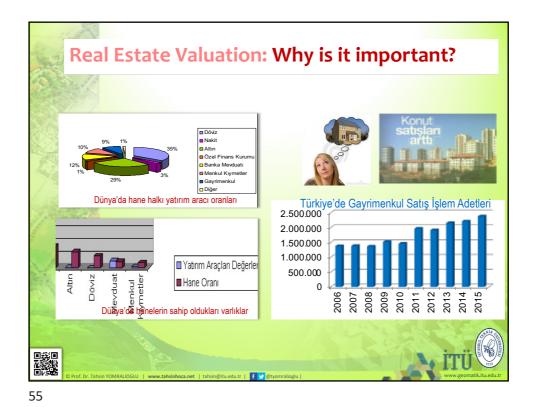

alue are used in terms of both legal and user market value.

In general, the appraiser's value judgments experience, impartiality and appreciation are important in reaching the conclusion in the appraisal operation. For a correct result, it is of great importance that the valuation techniques are properly and appropriately selected in accordance with the legislation. Also they have sufficient knowledge and equipment related to the real estate and environment subject to the appraisal.

Ideally, each property must have a single value. However, valuation is carried out for different purposes such as lending or insurance in addition to market research. Regardless of the method and type, no real estate valuation can be made in any part of the world with precise mathematical methods.

52











© PROF DR TAHSIN YOMRALIOĞLU





THINERSITES











THE RESITES







# Real Estate Valuation in Our Legislations...

Nationalization- Devletleştirme (The Constitution of 1982 - Art. 47): «Private undertakings, which are qualified as public services, can be nationalized if they are required by the public interest. Nationalization is done through real money. The method and method of calculation of the real money are regulated by law.»

#### Law No. 2942 "Expropriation Law"- Kamulaştırma Kanunu (1983):

Method of calculation of expropriation value are determined by law. In the determination of the expropriation value, the law takes into account the tax declaration, the appraisals made by the official authorities on the expropriation date, the unit prices of the immovable property a