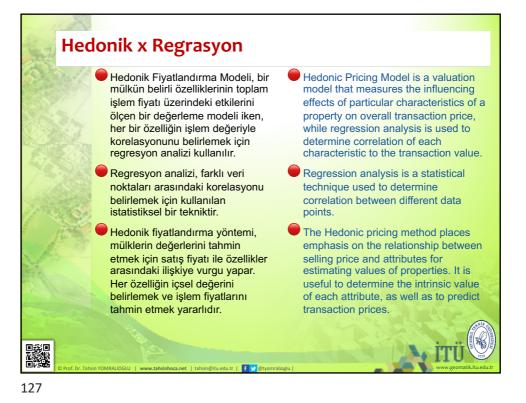

TINNERSITES

Hedonic Price Model: Hedonic means the pleasure, satisfaction, satisfaction or benefit that emerges after the consumption of goods and services. The hedonic price is the amount one is willing to pay for satisfaction.

According to another definition; The apparent price (hedonic price) of a good is the sum of the prices of the characteristics that compose it. Therefore, the hedonic price model is used to measure the effect of the characteristics of a good on the price of that good. Generally;