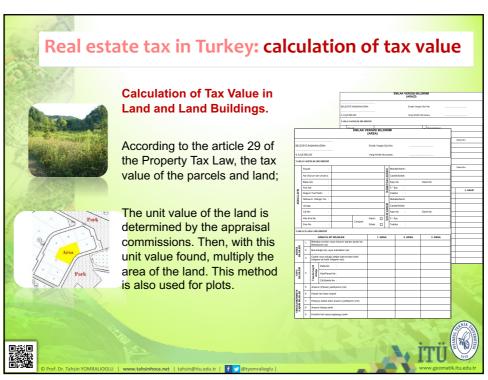

#### Law No.1319 «Real Estate Taxation Law»- Emlak Vergisi Kanunu (1970)

Article 29 – Tax Value; It is the fair price of the building and the land which is included in the subject of the Property Tax. The fair price is the normal purchase price on the date of declaration of the building and land.