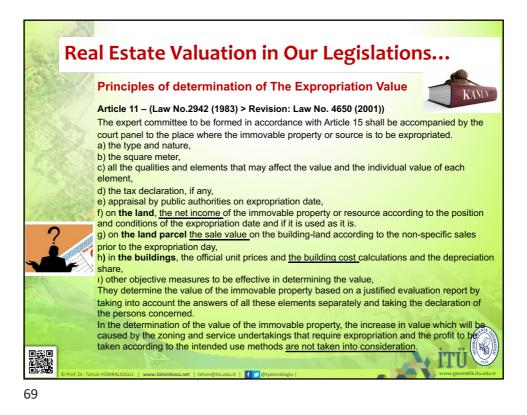

#### Law No. 2942 "Expropriation Law"- Kamulaştırma Kanunu (1983):

Method of calculation of expropriation value are determined by law. In the determination of the expropriation value, the law takes into account the tax declaration, the appraisals made by the official authorities on the expropriation date, the unit prices of the immovable property and the building cost accounts and other objective measures. The law shows how the difference between this price and the value in the tax declaration will be taxed."