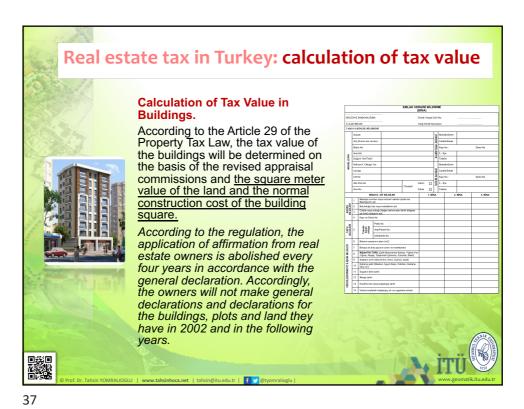

#### Law No.1319 «Real Estate Taxation Law»- Emlak Vergisi Kanunu (1970)

Article 29 – Tax Value; It is the fair price of the building and the land which is included in the subject of the Property Tax. The fair price is the normal purchase price on the date of declaration of the building and land.