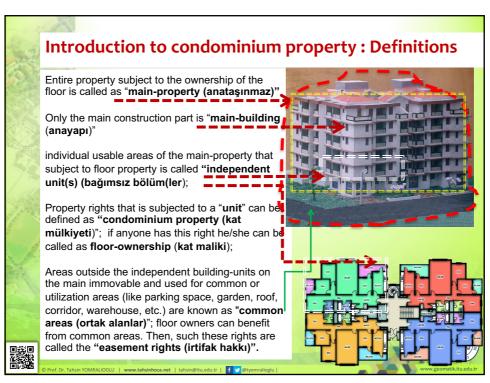

© PROF DR TAHSIN YOMRALIOĞLU

HILE THE RESITEST

HNIK INIKERSITESI

THEREST INTERST

According to the law; Independent property rights can be established by the owners of the real estate according to the provisions of the Floor Ownership on the ones that are suitable for being used separately from the departments such as floor, apartment, office, shop, store, cellar, warehouse (Law no.634 / Art.1).

The right of provisional use can be established on the parts of the structure that is being constructed or to be made in the future. After the completion of the building to be passed on the basis of the ownership of the floor, land owners or common owners of the land, according to the provisions of this law **easement rights (irtifak hakkı)** can be established.