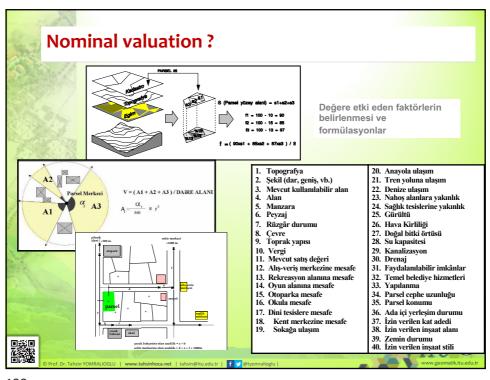

### **Stochastic Methods**

Stochastic methods are based on statistical models that require analysis by computer when compared with other methods. Because stochastic methods are applied for a large number of real estates and large areas. Differences between real estate values and similarities are related to the principle of acquiring numerical and proportional relations.

The trading value of the real estate assets is statistical data and in stochastic methods these data should be explained as a cluster statistically. Examples of Stochastic methods are Nominal Valuation, Regression Analysis, Linearization, Matrix Method, Artificial Neural Networks, Fuzzy Logic.

In general, within certain limits, the values of the real estates are shown as comparable, but each property has positive and negative characteristics against each other and each property may have a different value. Sometimes it will not be accurate to evaluate with a general approach, especially for the regions with large number of comparable real estates, it will give more accurate results with a value coefficient and sales price of a real estate which the value difference will be given into consideration.