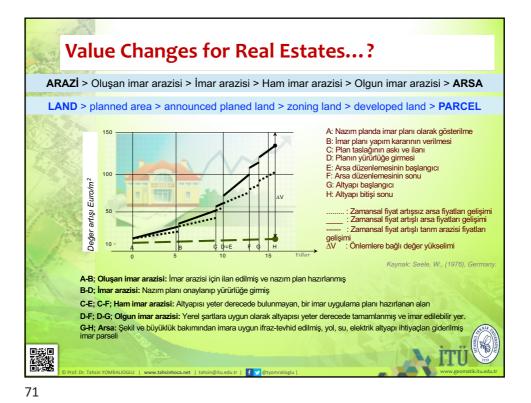

#### Law No.3194 «Zoning Law»- İmar Kanunu (1985)

According to the Zoning Law No. 3194, the allocation of the parcels to their owners should be ensured unless a technical requirement is required. If this is not possible, the allocation of the nearest parcels should be made. If the parcel is allocated on another zoning island due to technical requirements, there should be no loss of the owner in terms of zoning rights. With the development plans, the cadastral pieces of land in similar conditions are converted into construction parcels whose market values are very different from each other.

For example, different construction conditions can be envisaged in two parts of the zoning island separation line in the same zoning island. Similarly, the location of the zoning parcels will differ in their relations with the common areas. In all these cases distinctions may occur between the values of the zoning parcels. In cases where the new parcel parcels allocated after the arrangement and the old cadastral parcel are too far from each other or if the economic values are very different from each other, it can be decided to cancel the case in case of judicial review.