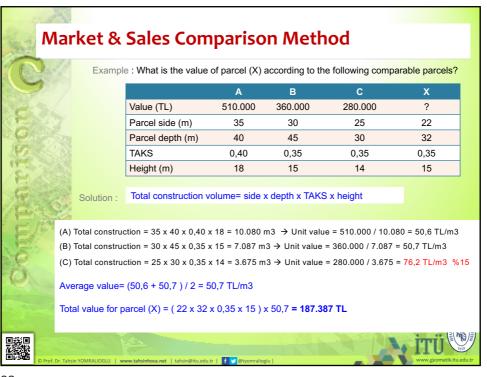

### **Market & Sales Comparison Method**

According to this method, the most recent purchase and sale prices of the comparable real estates with similar characteristics in the place should be taken into consideration. The real estate is determined by comparing it with the other real estates properties around it. The average of the prices of these in recent years constitutes a reference for the real estate that is to be evaluated.

The number of comparable parcels should be between 5 to 10. The average values can be at most ±15% different than the equivalent values.

The comparable land is the same in terms of type and class. If there is no land with exactly the same quality, land with similar properties can be accepted as comparable with the condition of addition or subtraction of the value differences.

Valuation of the bare land is usually done according to this method. The value change due to the date difference between the date of transaction should also be valuated and taken into account either using exact comparables or similar comparables.

÷.

In order to apply this method, first of all, it is necessary to have real market value and similar quality of real estate property in the same region. Usually it is applied for nonincome real estate and land without construction when sufficient number of similar property acquired. The market value, for example, when valuation of land, it is compared with other land which have similar characteristics and the market value is determined by taking the average of these values In order to determine the final value in this method, it is very important to have real values of similar real estates.

However, if there is not sufficient number of comparable real estate in the same region, this method can be used with real estates in different regions according to the various conversion coefficients depending on the feature deviations of the property. It is desired to set average values of real estates with similar properties that are valued on certain dates. Therefore, it is expected that real estates with different characteristics will be compatible with each other. The comparison method is easier to grasp than other methods, and the more similar the characteristics of the real property of the valued property, the greater the accuracy of

the appraised value.

94

THERSITESI 1773