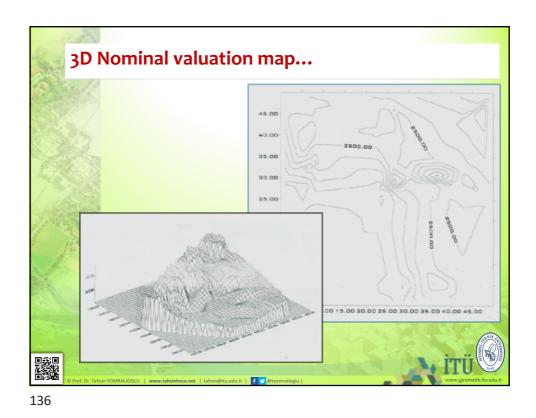

### **Stochastic Methods**

Stochastic methods are based on statistical models that require analysis by computer when compared with other methods. Because stochastic methods are applied for a large number of real estates and large areas. Differences between real estate values and similarities are related to the principle of acquiring numerical and proportional relations.

The trading value of the real estate assets is statistical data and in stochastic methods these data should be explained as a cluster statistically. Examples of Stochastic methods are Nominal Valuation, Regression Analysis, Linearization, Matrix Method, Artificial Neural Networks, Fuzzy Logic.