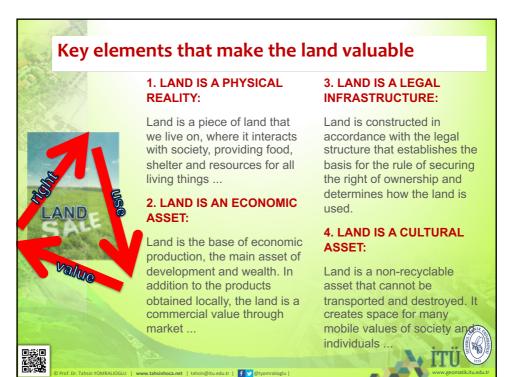

#### Real Estate Valuation ...?

It can be defined as the whole of the necessary procedures for determining the value of the immovable property by evaluating factors such as quality, benefit, environment, usage conditions of an immovable objectively.

Market price of real estate; is the purchase price at the time of the transaction. In our country, many concepts such as fair value, version value, actual value, circulation value, nominal value are used in terms of both legal and user market value.

Ideally, each property must have a single value. However, valuation is carried out for different purposes such as lending or insurance in addition to market research. Regardless of the method and type, no real estate valuation can be made in any part of the world with precise mathematical methods.