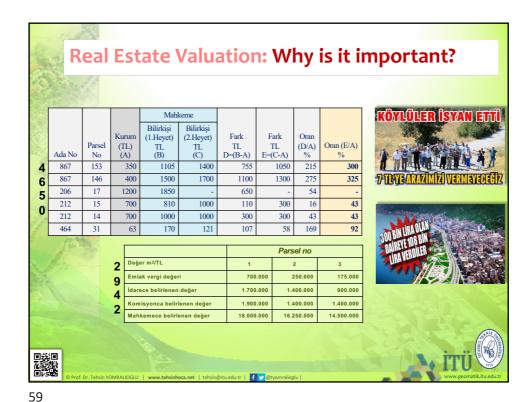

value.

In general, the appraiser's value judgments experience, impartiality and appreciation are important in reaching the conclusion in the appraisal operation. For a correct result, it is of great importance that the valuation techniques are properly and appropriately selected in accordance with the legislation. Also they have sufficient knowledge and equipment related to the real estate and environment subject to the appraisal.

Ideally, each property must have a single value. However, valuation is carried out for different purposes such as lending or insurance in addition to market research. Regardless of the method and type, no real estate valuation can be made in any part of the world with precise mathematical methods.

52











© PROF DR TAHSIN YOMRALIOĞLU





THINERSITES











THE RESITES







# Real Estate Valuation in Our Legislations...

Nationalization- Devletleştirme (The Constitution of 1982 - Art. 47): «Private undertakings, which are qualified as public services, can be nationalized if they are required by the public interest. Nationalization is done through real money. The method and method of calculation of the real money are regulated by law.»

#### Law No. 2942 "Expropriation Law"- Kamulaştırma Kanunu (1983):

Method of calculation of expropriation value are determined by law. In the determination of the expropriation value, the law takes into account the tax declaration, the appraisals made by the official authorities on the expropriation date, the unit prices of the immovable property and the building cost accounts and other objective mea