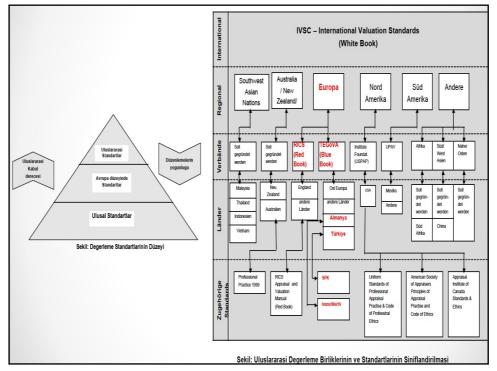

ts in the housing market directly and indirectly affect financial stability,

It is important for monetary policy decision makers to follow the developments in the housing market in terms of price stability,

In terms of households, the level of welfare is affected by the developments in the housing market due to the high share of both housing purchase decisions and household consumption expenditures in housing and rent expenditures in total expenditures,

It makes it necessary to follow the developments in the housing market by creating a housing price index.

126





© PROF DR TAHSİN YOMRALIOĞLU





NIK UNVERSITESI ITANVISI 1773





































© PROF DR TAHSIN YOMRALIOĞLU





HIK CINICRSITESI







© PROF DR TAHSIN YOMRALIOĞLU







































































HILE THE RESITEST





HNIK INIKERSITESI











THEREST INTERST





















According to the law; Independent property rights can be established by the owners of the real estate according to the provisions of the Floor Ownership on the ones that are suitable for being used separately from the departments such as floor, apartment, office, shop, store, cellar, warehouse (Law no.634 / Art.1).

The right of provisional use can be established on the parts of the structure that is being constructed or to be made in the future. After the completion of the building to be passed on the basis of the ownership of the floor, land owners or common owners of the land, according to the provisions of this law **easement rights (irtifak hakkı)** can be estab