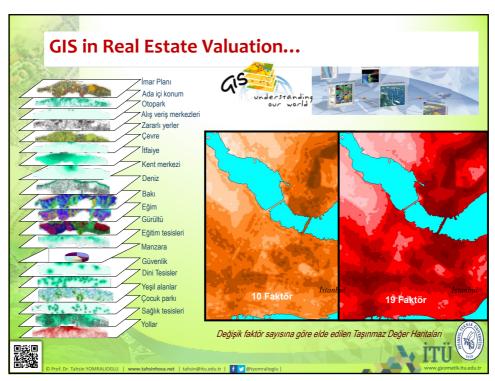

### **Stochastic Methods**

Stochastic methods are based on statistical models that require analysis by computer when compared with other methods. Because stochastic methods are applied for a large number of real estates and large areas. Differences between real estate values and similarities are related to the principle of acquiring numerical and proportional relations.

The trading value of the real estate assets is statistical data and in stochastic methods these data should be explained as a cluster statistically. Examples of Stochastic methods are Nominal Valuation, Regression Analysis, Linearization, Matrix Method, Artificial Neural Networks, Fuzzy Logic.