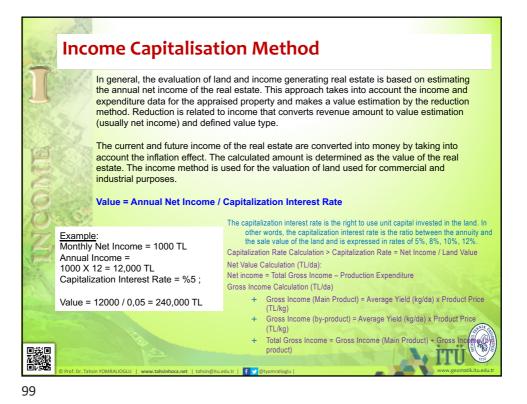

## Income Capitalisation Method

Different methods are used to determine the value under the income approach and the common feature of all is that the value is based on actual or estimated revenues actually obtained by the beneficiary. While the income for an investment property may be in the form of rent, it may be a hypothetical lease (or a saved rent) that is based on the cost to be rented by the owner to rent an equivalent space for the property owner. If the building is only eligible for a particular type of business activity, the revenue usually depends on the actual or potential cash flows of the building owner from commercial activities in this building. The determination of value by the commercial potential of a property is often described as 'profit method'.

The defined cash flows are then used in determining the value by subjecting to a capitalization process. Revenue streams, which are expected to remain constant, can be capitalized using a single multiplier, usually called the capitalization rate. The figure which is expected to reflect property risks and returns with time cost of money, represents the return for the investor and a theoretical return for the owner of the property. Although this method, which is generally called whole risk yield method, is a quick and simple method, it may not be reliable in future periods when income is expected to be higher than expected in general in the market or in cases where further risk analysis methods are required. In such cases, different discounted cash flow models may be used. Although there are significant differences in their details, their basic characteristics are the same and the net revenues to be obtained in a determined future period are adapted to the present day by using a discount rate

The sum of the present values of the individual periods represents the capital value. As with all risk-yielding methods, the discount rate in the model of discounted cash flows is based on the time cost of money and the risks and returns associated with these income streams.

The yield or reduction ratio referred above is determined for the purpose of the valuation. If the objective is to determine the value of a specific or potential owner of a value based on his / her investment criteria, the rate to be used may reflect the expected rate of return or the weighted average cost of capital. If the aim is to determine the market value, this ratio is obtained by observing the return of the price paid for the property rights exchanged between market participants in the market.

The appropriate discount rate should be determined as a result of the analysis of the rates applied in the transactions in the market. If this is not possible, an appropriate reduction rate based on a typical risk-free rate of return adjusted for additional risks and opportunities specific to a real estate property right may be developed.

The appropriate yield or reduction rate also depends on whether the income inputs or cash flows are based on current levels or whether the projections are intended to reflect the expected inflation or deflation rates in the future.