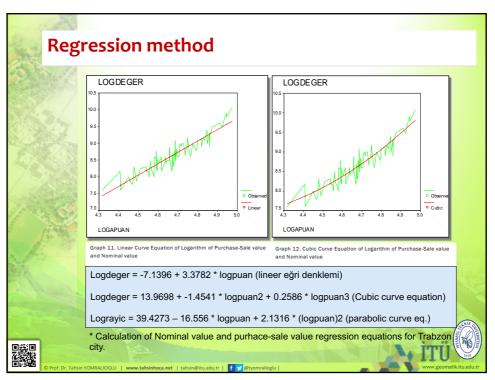

### **Regression method**

- Regression analysis is a method used to measure the relationship between two or more variables. If a single variable is used for analyzes, it is called as univariate regression, if multiple variables is used for analyzes, it is called as multivariate regression. Regression analysis provides information on the existence of the relationship between the variables if there is any. For example, an agricultural engineer may want to know the relationship between wheat yield and the amount of fertilizer, the relationship between an engineer's pressure and temperature, an economist's income level and consumption expenditures, the number of days a teacher shows absenteeism, and the degree of success.
  - The regression not only shows the functional form of the linear relationship between two or more variables, one of which is dependent and the other as an independent variable, but also it shows a line equation. It also provides prediction when one of the variables is known. Usually these two or more variables have to be quantitative in scale.
  - In the regression, one of the variables must be dependent, while other must be independent. The logic here is that it is variable which located in the left of the equation is affected by the variable in the right. The variables on the right are not affected by other variables. Not to be affected here means that in mathematical sense, we put these variables into effect when we put them in a linear equation.

118

© PROF DR TAHSIN YOMRALIOĞLU

| ndependent | LOG | APUAN |       |       |         |         |         |       |    |
|------------|-----|-------|-------|-------|---------|---------|---------|-------|----|
| Dependent  | Mt  | h Rs  | q d.f | :. si | .gf b0  |         | b1      | b2    | b3 |
| LOGDEGER   | LIN | .834  | 73    | .000  | -6.7994 | 3.3071  | _       |       |    |
| LOGDEGER   | LOG | .830  | 73    | .000  | -15.096 | 15.4086 | -       |       |    |
| LOGDEGER   | INV | .825  | 73    | .000  | 24.0066 | -71.682 |         |       |    |
| LOGDEGER   | QUA | .845  | 72    | .000  | 40.1613 | -16.800 | 2.1505  |       |    |
| LOGDEGER   | CUB | .845  | 72 .  | .000  | 14.2502 |         | -1.4772 | .2609 |    |
| LOGDEGER   |     | .836  |       |       | 1.4643  |         |         |       |    |
| LOGDEGER   | POW | .833  | 73.   |       |         | 1.7711  |         |       |    |
| LOGDEGER   | S   | .829  |       |       | 3.9222  |         | 3       |       |    |
| LOGDEGER   | GRO | .836  | 73.   | .000  | .3814   |         |         |       |    |
| LOGDEGER   |     | .836  |       |       | 1.4643  |         |         |       |    |
| LOGDEGER   | LGS | .836  | 73    | .000  | .6829   | .6839   | )       |       |    |
|            |     |       |       |       |         |         |         |       |    |
|            |     |       |       |       |         |         |         |       |    |
|            |     |       |       |       |         |         |         |       |    |