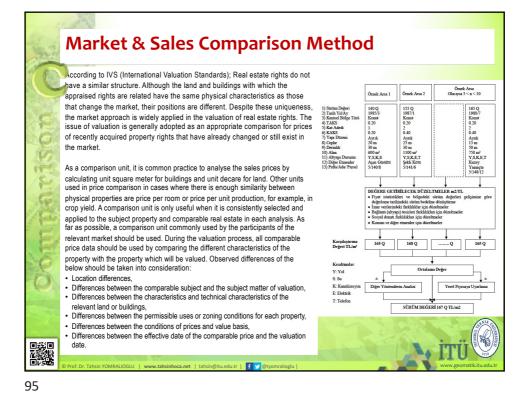

### **Market & Sales Comparison Method**

According to this method, the most recent purchase and sale prices of the comparable real estates with similar characteristics in the place should be taken into consideration. The real estate is determined by comparing it with the other real estates properties around it. The average of the prices of these in recent years constitutes a reference for the real estate that is to be evaluated.

The number of comparable parcels should be between 5 to 10. The average values can be at most ±15% different than the equivalent values.

The comparable land is the same in terms of type and class. If there is no land with exactly the same quality, land with similar properties can be accepted as comparable with the condition of addition or subtraction of the value differences.

Valuation of the bare land is usually done according to this method. The value change due to the date difference between the date of transaction should also be valuated and taken into account either using exact comparables or similar comparables.

÷.

In order to apply this method, first of all, it is necessary to have real market value and similar quality of real estate property in the same region. Usually it is applied for nonincome real estate and land without construction when sufficient number of similar property acquired. The market value, for example, when valuation of land, it is compared with other land which have similar characteristics and the market value is determined by taking the average of these values In order to determine the final value in this method, it is very important to have real values of similar real estates.

However, if there is not sufficient number of comparable real estate in the same region, this method can be used with real estates in different regions according to the various conversion coefficients depending on the feature deviations of the property. It is desired to set average values of real estates with similar properties that are valued on certain dates. Therefore, it is expected that real estates with different characteristics will be compatible with each other. The comparison method is easier to grasp than other methods, and the more similar the characteristics of the real property of the valued property, the greater the accuracy of

the appraised value.

94

THERSITESI 1773