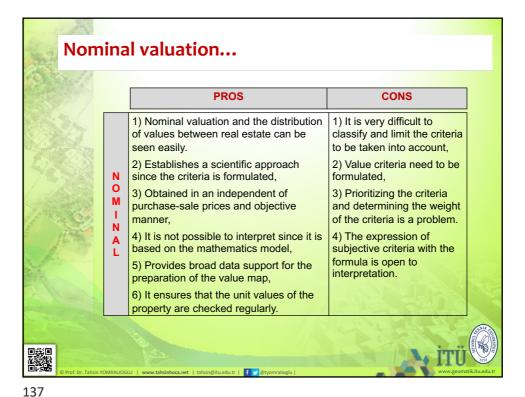

### **Stochastic Methods**

Stochastic methods are based on statistical models that require analysis by computer when compared with other methods. Because stochastic methods are applied for a large number of real estates and large areas. Differences between real estate values and similarities are related to the principle of acquiring numerical and proportional relations.

The trading value of the real estate assets is statistical data and in stochastic methods these data should be explained as a cluster statistically. Examples of Stochastic methods are Nominal Valuation, Regression Analysis, Linearization, Matrix Method, Artificial Neural Networks, Fuzzy Logic.

In general, within certain limits, the values of the real estates are shown as comparable, but each property has positive and negative characteristics against each other and each property may have a different value. Sometimes it will not be accurate to evaluate with a general approach, especially for the regions with large number of comparable real estates, it will give more accurate results with a value coefficient and sales price of a real estate which the value difference will be given into consideration.