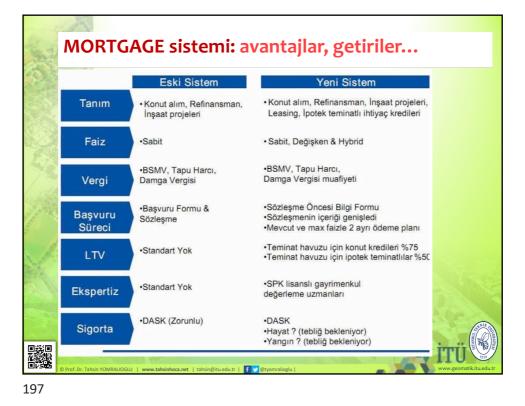

|













MINERSITES



















## Bilirkişilik..?

**Bilirkişi**: Kamulaştırmaya konu gayrimenkul veya hakkın değerinin belirlenmesi hususunda uzmanlığa ve teknik bilgiye sahip gerçek kişi mühendis, mimar ve şehir plancılarıdır. HUMK'nun 275. maddesinde bilirkişi, yargıcın bilmediği, çözümü özel veya teknik veya deneysel kurallar gerektiren hallerde, oy ve görüşünü bildiren kimse olarak tanımlanmaktadır.

6754 sayılı Bilirkişilik Kanununun 6. maddesi ile Bilirkişilik Yönetmeliğinin 33. maddesi gereğince, 2017 yılı Ekim Ayı itibariyle adli ve idari yargı alanında yürütülen bilirkişilik faaliyetinin yapılabilmesi için, bilirkişilik yapacak kişilerin "Bilirkişilik Temel Eğitimi"ni tamamlamaları ve katılım belgesi sahibi olmaları gerekmektedir.

Eğitimlere katılmak için adayların ilgili kanun ve yönetmeliklerce bi