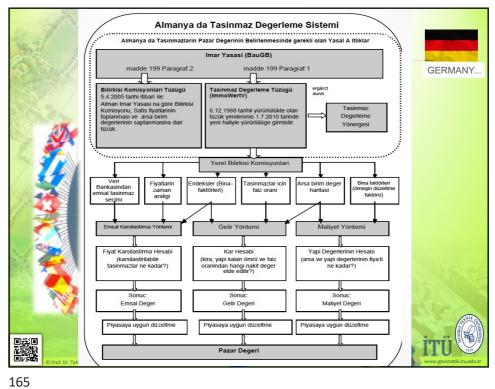

directly and indirectly affect financial stability,

It is important for monetary policy decision makers to follow the developments in the housing market in terms of price stability,

In terms of households, the level of welfare is affected by the developments in the housing market due to the high share of both housing purchase decisions and household consumption expenditures in housing and rent expenditures in total expenditures,

It makes it necessary to follow the developments in the housing market by creating a housing price index.

126





© PROF DR TAHSİN YOMRALIOĞLU





NIK UNVERSITESI ITANVISI 1773





































© PROF DR TAHSIN YOMRALIOĞLU





HIK CINICRSITESI







© PROF DR TAHSIN YOMRALIOĞLU







































































HILE THE RESITEST





HNIK INIKERSITESI











THEREST INTERST





















According to the law; Independent property rights can be established by the owners of the real estate according to the provisions of the Floor Ownership on the ones that are suitable for being used separately from the departments such as floor, apartment, office, shop, store, cellar, warehouse (Law no.634 / Art.1).

The right of provisional use can be established on the parts of the structure that is being constructed or to be made in the future. After the completion of the building to be passed on the basis of the ownership of the floor, land owners or common owners of the land, according to the provisions of this law **easement rights (irtifak hakkı)** can be established.









NIK UNI