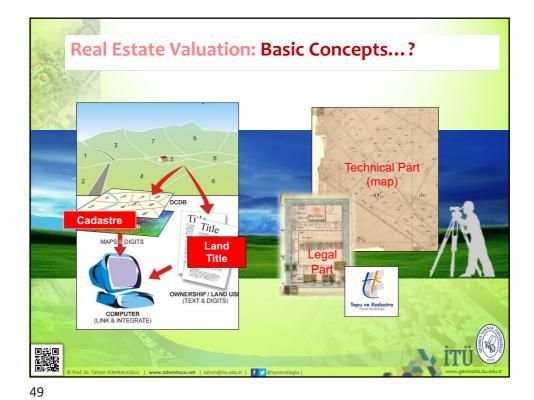

#### Law No. 3402 "Cadastre Law"- Kadastro kanunu (1987)

In the land registry and cadastral offices, the fee should not less than the minimum real estate value. In addition, the cadastral property, real estate tax based on the last declaration period 492 on the amount of the tariffs attached to the Law No. 492 cadastral fees are accrued as shown in the tariff. In the places where cadastral work is carried out, the cadastral commission shall be appraised as to the immovables whose real estate tax value is not certain, the cadastre and the court fee, and the judicial expenses.