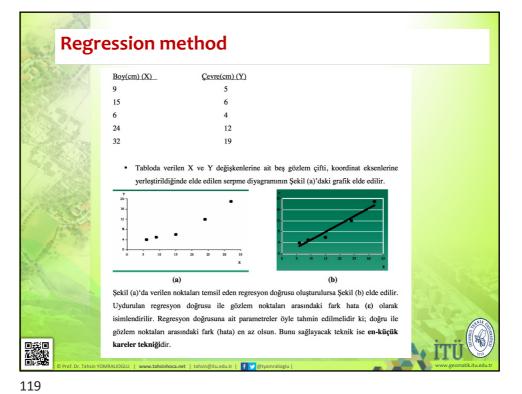

### **Regression method**

- Regression analysis is a method used to measure the relationship between two or more variables. If a single variable is used for analyzes, it is called as univariate regression, if multiple variables is used for analyzes, it is called as multivariate regression. Regression analysis provides information on the existence of the relationship between the variables if there is any. For example, an agricultural engineer may want to know the relationship between wheat yield and the amount of fertilizer, the relationship between an engineer's pressure and temperature, an economist's income level and consumption expenditures, the number of days a teacher shows absenteeism, and the degree of success.
  - The regression not only shows the functional form of the linear relationship between two or more variables, one of which is dependent and the other as an independent variable, but also it shows a line equation. It also provides prediction when one of the variables is known. Usually these two or more variables have to be quantitative in scale.
  - In the regression, one of the variables must be dependent, while other must be independent. The logic here is that it is variable which located in the left of the equation is affected by the variable in the right. The variables on the right are not affected by other variables. Not to be affected here means that in mathematical sense, we put these variables into effect when we put them in a linear equation.