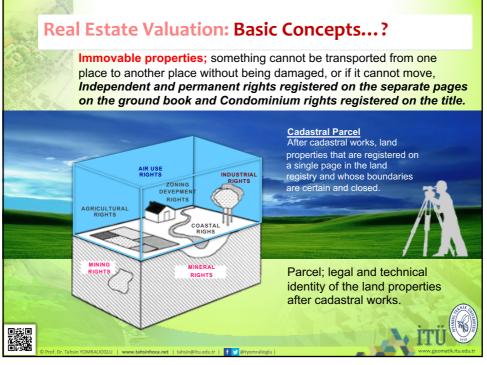

#### Law No. 3402 "Cadastre Law"- Kadastro kanunu (1987)

In the land registry and cadastral offices, the fee should not less than the minimum real estate value. In addition, the cadastral property, real estate tax based on the last declaration period 492 on the amount of the tariffs attached to the Law No. 492 cadastral fees are accrued as shown in the tariff. In the places where cadastral work is carried out, the cadastral commission shall be appraised as to the immovables whose real estate tax value is not certain, the cadastre and the court fee, and the judicial expenses.