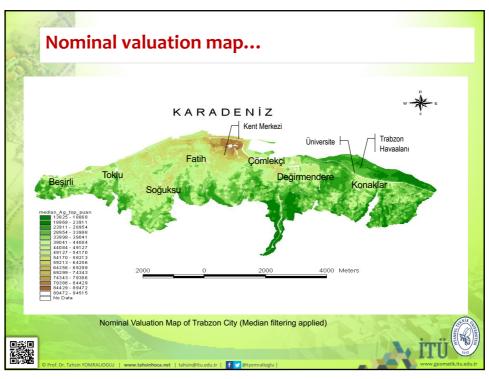

### **Stochastic Methods**

Stochastic methods are based on statistical models that require analysis by computer when compared with other methods. Because stochastic methods are applied for a large number of real estates and large areas. Differences between real estate values and similarities are related to the principle of acquiring numerical and proportional relations.

The trading value of the real estate assets is statistical data and in stochastic methods these data should be explained as a cluster statistically. Examples of Stochastic methods are Nominal Valuation, Regression Analysis, Linearization, Matrix Method, Artificial Neural Networks, Fuzzy Logic.

In general, within certain limits, the values of the real estates are shown as comparable, but each property has positive and negative characteristics against each other and each property may have a different value. Sometimes it will not be accurate to evaluate with a general approach, especially for the regions with large number of comparable real estates, it will give more accurate results with a value coefficient and sales price of a real estate which the value difference will be given into consideration.