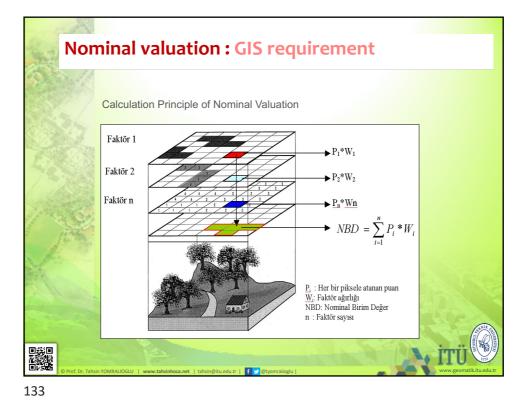

### **Stochastic Methods**

Stochastic methods are based on statistical models that require analysis by computer when compared with other methods. Because stochastic methods are applied for a large number of real estates and large areas. Differences between real estate values and similarities are related to the principle of acquiring numerical and proportional relations.

The trading value of the real estate assets is statistical data and in stochastic methods these data should be explained as a cluster statistically. Examples of Stochastic methods are Nominal Valuation, Regression Analysis, Linearization, Matrix Method, Artificial Neural Networks, Fuzzy Logic.

In general, within certain limits, the values of the real estates are shown as comparable, but each property has positive and negative characteristics against each other and each property may have a different value. Sometimes it will not be accurate to evaluate with a general approach, especially for the regions with large number of comparable real estates, it will give more accurate results with a value coefficient and sales price of a real estate which the value difference will be given into consideration.