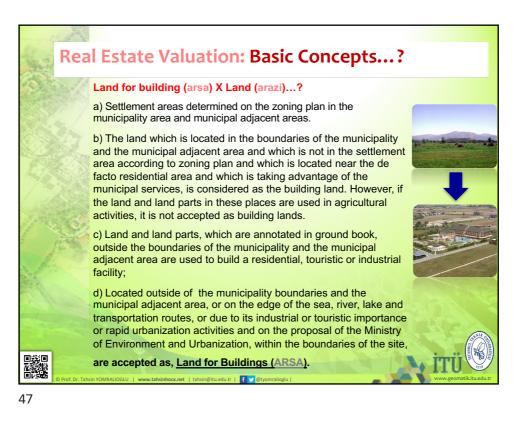

#### Law No.3194 «Zoning Law»- İmar Kanunu (1985)

According to the Zoning Law No. 3194, the allocation of the parcels to their owners should be ensured unless a technical requirement is required. If this is not possible, the allocation of the nearest parcels should be made. If the parcel is allocated on another zoning island due to technical requirements, there should be no loss of the owner in terms of zoning rights. With the development plans, the cadastral pieces of land in similar conditions are converted into construction parcels whose market values are very different from each other.

For example, different construction conditions can be envisaged in two parts of the zoning island separation line in the same zoning island. Similarly, the location of the zoning parcels will differ in their relations with the common areas. In all these cases distinctions may occur between the values of the zoning parcels. In cases where the new parcel parcels allocated after the arrangement and the old cadastral parcel are too far from each other or if the economic values are very different from each other, it can be decided to cancel the case in case of judicial review.